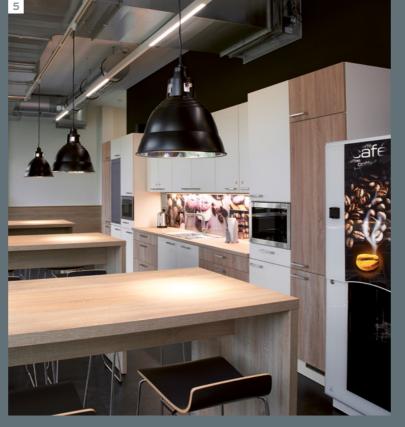

DR. SCHNEIDER R&D CENTER, KRONACH

DR. SCHNEIDER RESEARCH AND DEVELOPMENT CENTER, KRONACH

- Sound-dampening partitions and height-adjustable desks allow for concentrated work in each sector of the large open office complex.
  The ergonomically formed furniture is white-gray with Sonoma oak and accents in the corporate color, blue.
- 2 The assistance area is creatively and spatially integrated into the office environment, which allows for the optimal communication flow.
- **3** The conference rooms offer flexibility and all technological possibilities, within a confined space.
- 4/5 The separate kitchen, with coffee shop styling, serves as a mid-day meeting point or break time hangout while bar tables provide a place for spontaneous meetings.
- 6/7 The creative areas are comfortably arranged with largeformat designed partitions that shield this area from the office area, to offer a relaxed setting for inspiring exchange and creating fresh ideas.