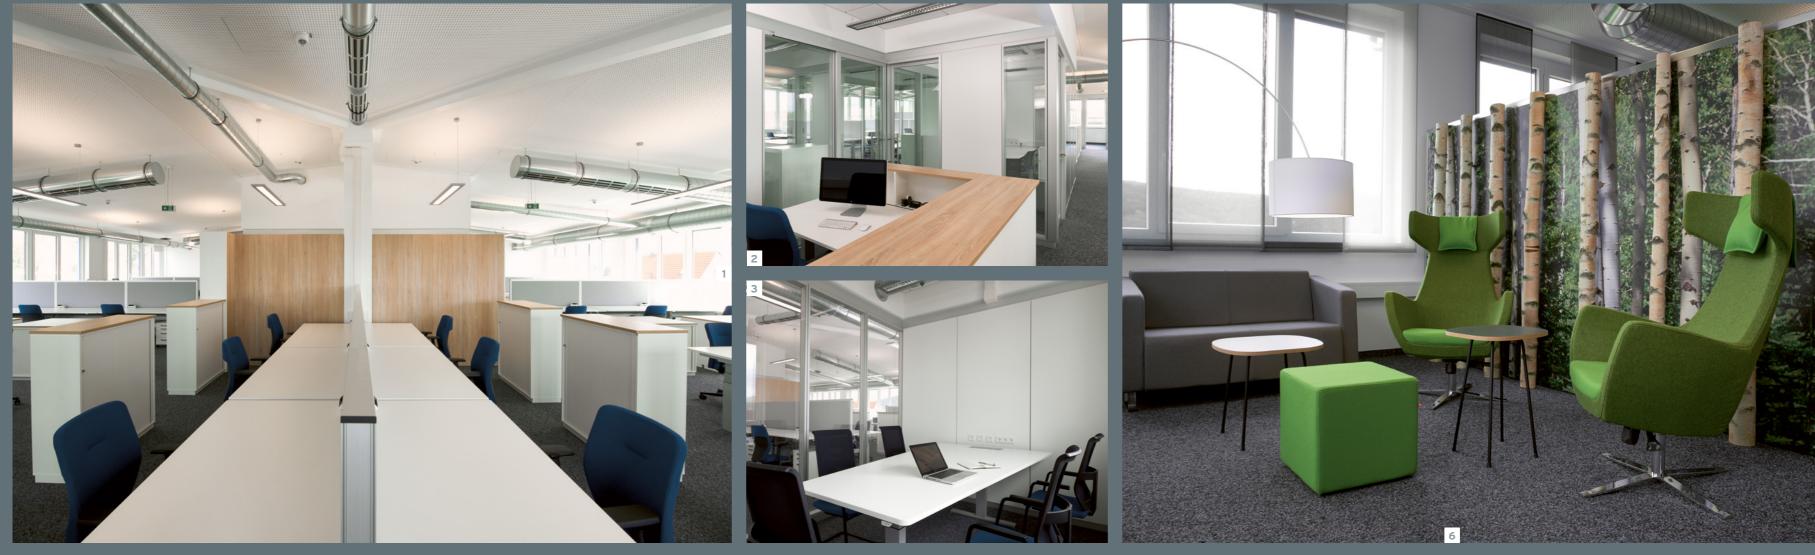

DR. SCHNEIDER R&D CENTER, KRONACH

DR. SCHNEIDER RESEARCH AND DEVELOPMENT CENTER, KRONACH

- Sound-dampening partitions and height-adjustable desks allow for concentrated work in each sector of the large open office complex.
  The ergonomically formed furniture is white-gray with Sonoma oak and accents in the corporate color, blue.
- 2 The assistance area is creatively and spatially integrated into the office environment, which allows for the optimal communication flow.
- **3** The conference rooms offer flexibility and all technological possibilities, within a confined space.
- 4/5 The separate kitchen, with coffee shop styling, serves as a mid-day meeting point or break time hangout while bar tables provide a place for spontaneous meetings.
- 6/7 The creative areas are comfortably arranged with largeformat designed partitions that shield this area from the office area, to offer a relaxed setting for inspiring exchange and creating fresh ideas.