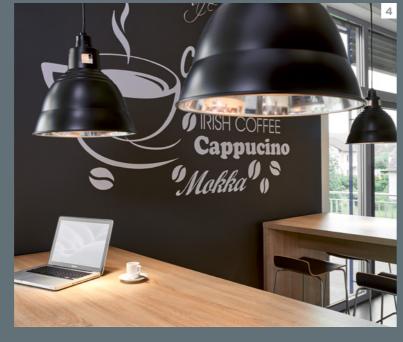

DR. SCHNEIDER R&D CENTER, KRONACH

DR. SCHNEIDER RESEARCH AND DEVELOPMENT CENTER, KRONACH

- Sound-dampening partitions and height-adjustable desks allow for concentrated work in each sector of the large open office complex.
  The ergonomically formed furniture is white-gray with Sonoma oak and accents in the corporate color, blue.
- 2 The assistance area is creatively and spatially integrated into the office environment, which allows for the optimal communication flow.
- **3** The conference rooms offer flexibility and all technological possibilities, within a confined space.
- 4/5 The separate kitchen, with coffee shop styling, serves as a mid-day meeting point or break time hangout while bar tables provide a place for spontaneous meetings.
- 6/7 The creative areas are comfortably arranged with largeformat designed partitions that shield this area from the office area, to offer a relaxed setting for inspiring exchange and creating fresh ideas.