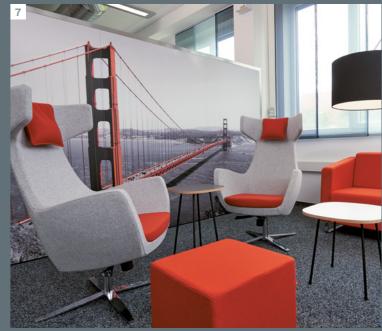

DR. SCHNEIDER R&D CENTER, KRONACH

DR. SCHNEIDER RESEARCH AND DEVELOPMENT CENTER, KRONACH

- Sound-dampening partitions and height-adjustable desks allow for concentrated work in each sector of the large open office complex.
  The ergonomically formed furniture is white-gray with Sonoma oak and accents in the corporate color, blue.
- 2 The assistance area is creatively and spatially integrated into the office environment, which allows for the optimal communication flow.
- **3** The conference rooms offer flexibility and all technological possibilities, within a confined space.
- 4/5 The separate kitchen, with coffee shop styling, serves as a mid-day meeting point or break time hangout while bar tables provide a place for spontaneous meetings.
- 6/7 The creative areas are comfortably arranged with largeformat designed partitions that shield this area from the office area, to offer a relaxed setting for inspiring exchange and creating fresh ideas.