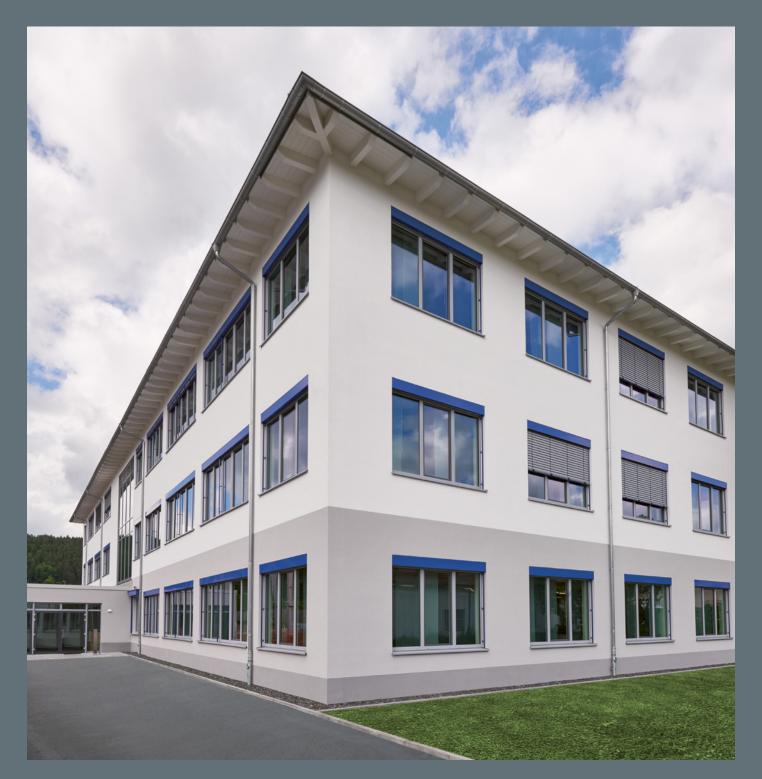

# BUILDING

Dr. Schneider Kunststoffwerke Neuses, Research and Development Centre, 2016

# Project

Construction of an office building for the Dr. Schneider Kunststoffwerke Research and Development department.

### Concept

The three-storied building is functionally and clearly structured both inside and out. From modern large open office complexes and conference rooms, creative areas and kitchens, to presentationand show-room, each work procedure has its suitable zone. The sustainable building concept meets the energy and heating technologies' highest requirements.