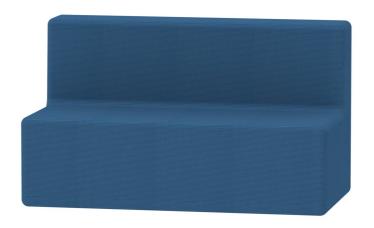

## SOFA 2 SEATER ELEMENTARY SCHOOL PRODUCT-DETAIL.MODEL-5006.004

## BENEFITS/SPECIALS

Maximum comfort due to foam core and rounded corners