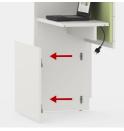

## **BENEFITS/SPECIALS**

Board material melamine

Pinboard covered with fabric coated with robust plastic edge

Removable bezel for easy cable routing

Height-adjustable table top; optional cable aperture

Side panels for better glare and privacy protection