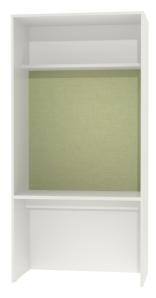

## STANDARD VERSION

Material made of 3-layer chipboard (E1), melamine coated. Writing surface with 3 mm plastic edge, material thickness 25 mm. Body with 1 mm plastic edge, material thickness 19 mm. Tack board covered with fabric. Table height ISO size 4 to 7 possible.

## TECHNICAL SPECIFICATIONS

| FOLDER HEIGHT        | 5      |
|----------------------|--------|
| WIDTH                | ۱۰۰ cm |
| TOTAL HEIGHT         | ۲۰٤cm  |
| DEPTH                | ٤٩ cm  |
| NO. OF FIXED SHELVES | 1      |
| WEIGHT               | ٦· kg  |

## **BENEFITS/SPECIALS**

Board material melamine

Pinboard covered with fabric coated with robust plastic edge

Removable bezel for easy cable routing

Height-adjustable table top; optional cable aperture

Side panels for better glare and privacy protection