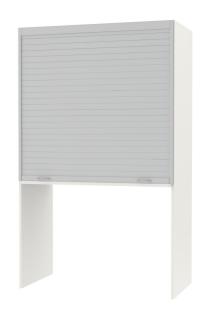

#### STANDARD VERSION

Cabinet with vertical roller shutter in the upper area, without center panel. With lighting panel and 3 sockets pre-installed. Without rear panel below the worktop. Body and shelves made of 3-layer chipboard (E1), melamine coated, material thickness 19 mm. Worktop made of 3-layer chipboard (E1), waterproof glued (P3) coated with 0.8 mm HPL, material thickness 24 mm. Body and shelves with 1 mm plastic edge. Worktop with 2 mm plastic edge at the front, 1 mm plastic edge at the sides and back. Aluminum-colored plastic roller shutters, profile width 26.5 mm, thickness 12 mm. Attached guide rail and pilaster strip made of aluminum. Aluminum handle strip with 2 curved handles, material thickness 19 mm.