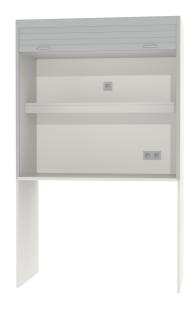

#### STANDARD VERSION

Cabinet with vertical roller shutter in the upper area, without center panel. With lighting panel and 3 sockets pre-installed. Without rear panel below the worktop. Body and shelves made of 3-layer chipboard (E1), melamine coated, material thickness 19 mm. Worktop made of 3-layer chipboard (E1), waterproof glued (P3) coated with 0.8 mm HPL, material thickness 24 mm. Body and shelves with 1 mm plastic edge. Worktop with 2 mm plastic edge at the front, 1 mm plastic edge at the sides and back. Aluminum-colored plastic roller shutters, profile width 26.5 mm, thickness 12 mm. Attached guide rail and pilaster strip made of aluminum. Aluminum handle strip with 2 curved handles, material thickness 19 mm.

#### TECHNICAL SPECIFICATIONS

 FOLDER HEIGHT
 5

 WIDTH
 11 Yε cm

 TOTAL HEIGHT
 Y ⋅ ε cm

 DEPTH
 17 cm

 NO. OF FIXED SHELVES
 2

 WEIGHT
 Λ0 kg

Our range of materials and colors can be found in the A2S material overview.