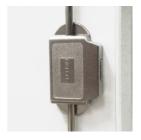

### BENEFITS/SPECIALS

Board material melamine coated with robust plastic edge

Optionally with robust steel base

Garment protection strips included

High quality locking bar

Pull-out proof shelf supports

Resistance to warping due to 8 mm thick back wall