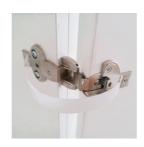

### BENEFITS/SPECIALS

Board material melamine coated with robust plastic edge

Optionally with robust steel base

Garment protection strips included

High quality locking bar

Pull-out proof shelf supports

Resistance to warping due to 8 mm thick back wall

2-door with recessed center panel and 1 hat shelf, lockable on one side.