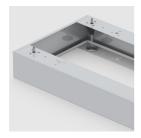

#### **OPTIONS**

- Decoration group 2
- Front decors price group 2
- Front HPL glued

- Shelf (additional)
- Handle PG 2
- Base adjustment

Steel base (chrome silver 9006)

### BENEFITS/SPECIALS

Board material melamine coated with robust plastic edge

Optionally with robust steel base

Garment protection strips included

High quality locking bar

Pull-out proof shelf supports

Resistance to warping due to 8 mm thick back wall