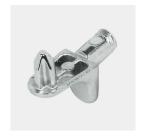

### BENEFITS/SPECIALS

Board material melamine coated with robust plastic edge

Optionally with robust steel base

Garment protection strips included

High quality locking bar

Pull-out proof shelf supports

Resistance to warping due to 8 mm thick back wall