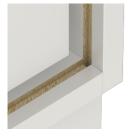

### BENEFITS/SPECIALS

Board material melamine coated with robust plastic edge

Optionally with robust steel base

Garment protection strips included

High quality locking bar

Pull-out proof shelf supports

Resistance to warping due to 8 mm thick back wall

Carcass firmly doweled and glued ex works