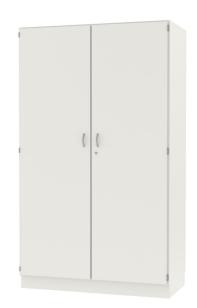

2-door with recessed center panel and 1 hat shelf, lockable on one side.

#### TECHNICAL SPECIFICATIONS

| FOLDER HEIGHT             | 5     |
|---------------------------|-------|
| WIDTH                     | ۱۲۰cm |
| TOTAL HEIGHT              | ۲۰٤cm |
| DEPTH                     | ٦· cm |
| NO. OF ADJUSTABLE SHELVES | 4     |
| NO. OF FIXED SHELVES      | 1     |
| WEIGHT                    | ۱۲۰kg |