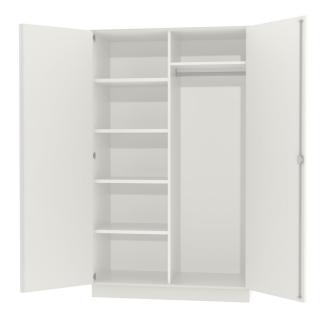

2-door with recessed center panel and 1 hat shelf, lockable on one side.

#### TECHNICAL SPECIFICATIONS

| FOLDER HEIGHT             | 5     |
|---------------------------|-------|
| WIDTH                     | ۱۲۰cm |
| TOTAL HEIGHT              | ۲۰٤cm |
| DEPTH                     | ٦· cm |
| NO. OF ADJUSTABLE SHELVES | 4     |
| NO. OF FIXED SHELVES      | 1     |
| WEIGHT                    | ۱۲۰kg |

### BENEFITS/SPECIALS

Board material melamine coated with robust plastic edge

Optionally with robust steel base

Garment protection strips included

High quality locking bar

Pull-out proof shelf supports

Resistance to warping due to 8 mm thick back wall