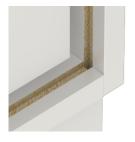

#### STANDARD VERSION

Base, body and shelves made of 3-layer chipboard (E1), melamine coated, material thickness 19 mm. Center layer B1 according to DIN 4102, body flame retardant. Base milled out at the rear as well as base adjusters in the cabinet sides. Body and shelves with 1 mm plastic edge, doors with 2 mm plastic edge. Door HPL-coated on both sides, thus particularly scratch-resistant. Door with continuous silver-colored aluminum handle strip. Flame-retardant version for use in public areas. Connected to each other with connecting screws. Optionally with lock, plate or pin cylinder.

### BENEFITS/SPECIALS

Board material melamine coated with robust plastic edge

Cabinet-height handles keep the escape route clear and are easy to reach from any height.

In 3 different equipment variants.

Pull-out proof shelf supports