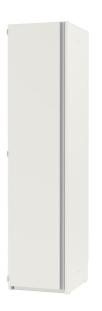

## HALL CUPBOARD, 5 OH (W 48 CM/D 58 CM), 4 SHELVES

#### STANDARD VERSION

Base, body and shelves made of 3-layer chipboard (E1), melamine coated, material thickness 19 mm. Center layer B1 according to DIN 4102, body flame retardant. Base milled out at the rear as well as base adjusters in the cabinet sides. Body and shelves with 1 mm plastic edge, doors with 2 mm plastic edge. Door HPL-coated on both sides, thus particularly scratch-resistant. Door with continuous silver-colored aluminum handle strip. Flame-retardant version for use in public areas. Connected to each other with connecting screws. Optionally with lock, plate or pin cylinder.

#### TECHNICAL SPECIFICATIONS

| FOLDER HEIGHT             | 5     |
|---------------------------|-------|
| WIDTH                     | ٤٨ cm |
| TOTAL HEIGHT              | ۲۰Ecm |
| DEPTH                     | 0Λ cm |
| NO. OF ADJUSTABLE SHELVES | 3     |
| NO. OF FIXED SHELVES      | 1     |
| WEIGHT                    | ۷۱ kg |
|                           |       |