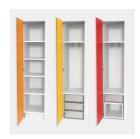

## HALL CUPBOARD, 5 OH (W 48 CM/D 58 CM), 4 SHELVES

#### STANDARD VERSION

Base, body and shelves made of 3-layer chipboard (E1), melamine coated, material thickness 19 mm. Center layer B1 according to DIN 4102, body flame retardant. Base milled out at the rear as well as base adjusters in the cabinet sides. Body and shelves with 1 mm plastic edge, doors with 2 mm plastic edge. Door HPL-coated on both sides, thus particularly scratch-resistant. Door with continuous silver-colored aluminum handle strip. Flame-retardant version for use in public areas. Connected to each other with connecting screws. Optionally with lock, plate or pin cylinder.

### BENEFITS/SPECIALS

Board material melamine coated with robust plastic edge

Cabinet-height handles keep the escape route clear and are easy to reach from any height.

In 3 different equipment variants.

Pull-out proof shelf supports