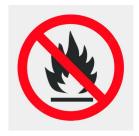

#### STANDARD VERSION

Base, body and shelves made of 3-layer chipboard (E1), melamine coated, material thickness 19 mm. Center layer B1 according to DIN 4102, body flame retardant. Base milled out at the rear as well as base adjusters in the cabinet sides. Body and shelves with 1 mm plastic edge, doors with 2 mm plastic edge. Door HPL-coated on both sides, thus particularly scratch-resistant. Door with continuous silver-colored aluminum handle strip. Flame-retardant version for use in public areas. Connected to each other with connecting screws. Optionally with lock, plate or pin cylinder.

Support panel material flameretardant according to DIN 4102 B1

Resistance to warping due to 8 mm thick back wall

Carcass firmly doweled and glued ex works