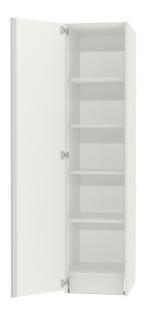

## HALL CUPBOARD, 5 OH (W 48 CM/D 58 CM), 4 SHELVES

#### STANDARD VERSION

Base, body and shelves made of 3-layer chipboard (E1), melamine coated, material thickness 19 mm. Center layer B1 according to DIN 4102, body flame retardant. Base milled out at the rear as well as base adjusters in the cabinet sides. Body and shelves with 1 mm plastic edge, doors with 2 mm plastic edge. Door HPL-coated on both sides, thus particularly scratch-resistant. Door with continuous silver-colored aluminum handle strip. Flame-retardant version for use in public areas. Connected to each other with connecting screws. Optionally with lock, plate or pin cylinder.

#### TECHNICAL SPECIFICATIONS

| FOLDER HEIGHT             | 5     |
|---------------------------|-------|
| WIDTH                     | ٤٨ cm |
| TOTAL HEIGHT              | ۲۰Ecm |
| DEPTH                     | 0Λ cm |
| NO. OF ADJUSTABLE SHELVES | 3     |
| NO. OF FIXED SHELVES      | 1     |
| WEIGHT                    | ۷۱ kg |
|                           |       |