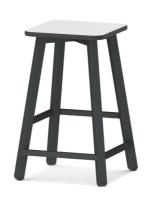

# FLEXLAB STOOL SMALL PRODUCT-DETAIL.MODEL-7931

#### STANDARD VERSION

Steel frame made of rectangular tubing, anthracite RAL 7016, matt.

One-piece seat made of compressed fiberboard with black core, thickness: 16 mm, U023 decor, matt.

Hard rubber glides, black.

Footrests in two heights, each running across the corner.

For elementary school.