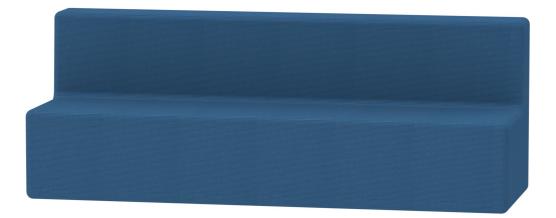

# SOFA 3 SEATER ELEMENTARY SCHOOL MODEL 5006.005

### STANDARD VERSION

Upholstery made of foam MVSS, flame retardant RG 4065, top side glued with Diolen. Upholstery fabric TAFF B1 flame retardant, removable by zipper.

## **BENEFITS/SPECIALS**

Cover removable by zipper

Maximum comfort due to foam