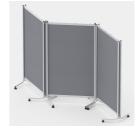

# PARTITION WALL, LINKABLE MODEL 6702

### STANDARD VERSION

Decorative surface. Frame made of rectangular and round steel tubing,  $50x30x2 \text{ mm} / \emptyset 30x2 \text{ mm}$ . Extension arm with braked double casters, can be linked by means of plug-in connection.

#### TECHNICAL SPECIFICATIONS

 TOTAL WIDTH
 110 cm

 TOTAL HEIGHT
 195 cm

 TOTAL DEPTH
 66 cm

 WEIGHT
 50 kg

## BENEFITS/SPECIALS

Base with braked double casters

Optional covering in natural cork or cork linoleum

Magnetic surface can be written on with whiteboard pens

Partition walls can be linked together

Our range of materials and colors can be found in the A2S material overview.