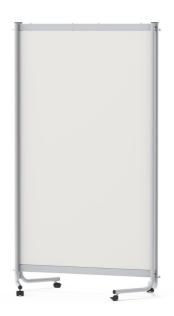

# PARTITION WALL, LINKABLE MODEL 6702

### STANDARD VERSION

Decorative surface. Frame made of rectangular and round steel tubing,  $50x30x2 \text{ mm} / \emptyset 30x2 \text{ mm}$ . Extension arm with braked double casters, can be linked by means of plug-in connection.

#### TECHNICAL SPECIFICATIONS

 TOTAL WIDTH
 110 cm

 TOTAL HEIGHT
 195 cm

 TOTAL DEPTH
 66 cm

 WEIGHT
 50 kg