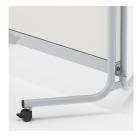

### STANDARD VERSION

Decorative surface. Frame made of rectangular and round steel tubing,  $50x30x2 \text{ mm} / \emptyset 30x2 \text{ mm}$ . Extension arm with braked double casters, can be linked by means of plug-in connection.

## BENEFITS/SPECIALS

Base with braked double casters

Optional covering in natural cork or cork linoleum

Magnetic surface can be written on with whiteboard pens

Partition walls can be linked together

Our range of materials and colors can be found in the A2S material overview.