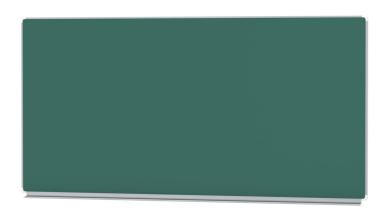

# GREEN STEEL WALL BOARD (200X100 CM) MODEL 6810205

## STANDARD VERSION

Long wall mounted board. Sandwich support panel, edges with natural anodized aluminum profiles and rounded plastic corners. Edging glued watertight.

Writing surface enamelled and magnetic green steel, glued to support plate. Board includes shelf strip.

## TECHNICAL SPECIFICATIONS

WIDTH 200 cm HEIGHT 101 cm NO. OF WRITING **SURFACES** 

WEIGHT 26 kg **VERSION** wall mounted

Our range of materials and colors can be found in the A2S material overview.