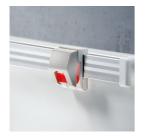

## BENEFITS/SPECIALS

Optionally with picture clamping bar

Edge protection due to rounded safety corners

Matching shelf for chalk and pens

Magnetic surface can be written on with chalk