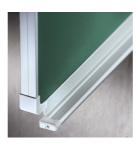

## STANDARD VERSION

Long wall mounted board. Sandwich support panel, edges with natural anodized aluminum profiles and rounded plastic corners. Edging glued watertight.

Writing surface enamelled and magnetic green steel, glued to support plate. Board includes shelf strip.

## BENEFITS/SPECIALS

Optionally with picture clamping bar

Edge protection due to rounded safety corners

Matching shelf for chalk and pens

Magnetic surface can be written on with chalk