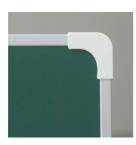

## STANDARD VERSION

Long wall mounted board. Sandwich support panel, edges with natural anodized aluminum profiles and rounded plastic corners. Edging glued watertight.

Writing surface enamelled and magnetic green steel, glued to support plate. Board includes shelf strip.

## BENEFITS/SPECIALS

Optionally with picture clamping bar

Edge protection due to rounded safety corners

Matching shelf for chalk and pens

Magnetic surface can be written on with chalk