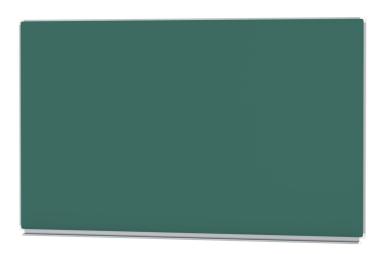

# GREEN STEEL WALL BOARD (200X120 CM) MODEL 6810206

## STANDARD VERSION

Long wall mounted board. Sandwich support panel, edges with natural anodized aluminum profiles and rounded plastic corners. Edging glued watertight.

Writing surface enamelled and magnetic green steel, glued to support plate. Board includes shelf strip.

## TECHNICAL SPECIFICATIONS

WIDTH 200 cm HEIGHT 121 cm NO. OF WRITING **SURFACES** 

WEIGHT 31 kg **VERSION** wall mounted

Our range of materials and colors can be found in the A2S material overview.