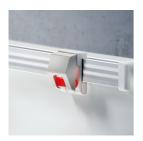

## BENEFITS/SPECIALS

Optionally with picture clamping bar

Edge protection due to rounded safety corners

Matching shelf for chalk and pens

Magnetic surface can be written on with chalk