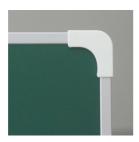

## STANDARD VERSION

Long wall mounted board. Sandwich support panel, edges with natural anodized aluminum profiles and rounded plastic corners. Edging glued watertight.

Writing surface enamelled and magnetic green steel, glued to support plate. Board includes shelf strip.

## BENEFITS/SPECIALS

Optionally with picture clamping bar

Edge protection due to rounded safety corners

Matching shelf for chalk and pens

Magnetic surface can be written on with chalk