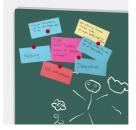

### BENEFITS/SPECIALS

Optionally with picture clamping bar

Edge protection due to

Matching shelf for chalk and pens

Magnetic surface can be written on with chalk

A2S-Furnishing Systems Ltd. ASS-Einrichtungssysteme GmbH info@a2s.com WWW.A2S.COM