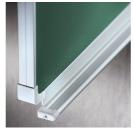

#### STANDARD VERSION

Long wall mounted board. Sandwich support panel, edges with natural anodized aluminum profiles and rounded plastic corners. Edging glued watertight.

Writing surface enamelled and magnetic green steel, glued to support plate. Board includes shelf strip.

### BENEFITS/SPECIALS

Optionally with picture clamping bar

Edge protection due to

Matching shelf for chalk and pens

Magnetic surface can be written on with chalk

A2S-Furnishing Systems Ltd. ASS-Einrichtungssysteme GmbH info@a2s.com WWW.A2S.COM