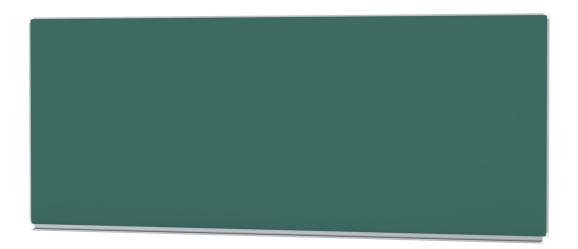

## GREEN STEEL WALL BOARD (300X120 CM) MODEL 6810210

#### STANDARD VERSION

Long wall mounted board. Sandwich support panel, edges with natural anodized aluminum profiles and rounded plastic corners. Edging glued watertight.

Writing surface enamelled and magnetic green steel, glued to support plate. Board includes shelf strip.

#### **TECHNICAL SPECIFICATIONS**

| WIDTH          | 300 cm       |
|----------------|--------------|
| HEIGHT         | 121 cm       |
| NO. OF WRITING | 1            |
| SURFACES       |              |
| WEIGHT         | 47 kg        |
| VERSION        | wall mounted |