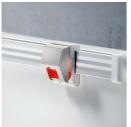

## BENEFITS/SPECIALS

Optionally with picture clamping bar

Matching shelf for chalk and pens

Edge protection due to rounded safety corners

Magnetic surface can be written on with whiteboard pens