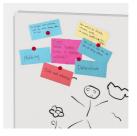

## BENEFITS/SPECIALS

Optionally with picture clamping bar

Matching shelf for chalk and pens

Edge protection due to rounded safety corners

Magnetic surface can be written on with whiteboard pens