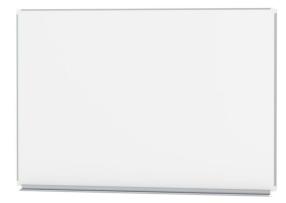

## WHITE STEEL WALL BOARD (150X100 CM) MODEL 6820303

#### STANDARD VERSION

Long wall mounted board. Sandwich support panel, edges with natural anodized aluminum profiles and rounded plastic corners. Edging glued watertight.

Writing surface enamelled and magnetic white steel, glued to support plate.

### **TECHNICAL SPECIFICATIONS**

| WIDTH          | 150 cm       |
|----------------|--------------|
| HEIGHT         | 101 cm       |
| NO. OF WRITING | 1            |
| SURFACES       |              |
| WEIGHT         | 20 kg        |
| VERSION        | wall mounted |