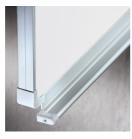

#### STANDARD VERSION

Long wall mounted board. Sandwich support panel, edges with natural anodized aluminum profiles and rounded plastic corners. Edging glued watertight.

Writing surface enamelled and magnetic white steel, glued to support plate.

## BENEFITS/SPECIALS

Optionally with picture clamping bar

Matching shelf for chalk and pens

Edge protection due to rounded safety corners

Magnetic surface can be written on with whiteboard pens