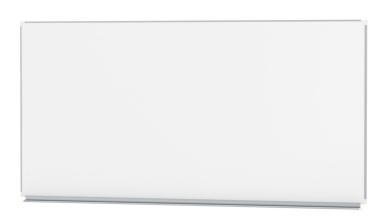

## WHITE STEEL WALL BOARD (200X100 CM) MODEL 6820305

#### STANDARD VERSION

Long wall mounted board. Sandwich support panel, edges with natural anodized aluminum profiles and rounded plastic corners. Edging glued watertight.

Writing surface enamelled and magnetic white steel, glued to support plate.

#### TECHNICAL SPECIFICATIONS

 WIDTH
 200 cm

 HEIGHT
 101 cm

 NO. OF WRITING
 1

 SURFACES

WEIGHT 26 kg
VERSION wall mounted

Our range of materials and colors can be found in the A2S material overview.