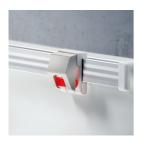

#### **OPTIONS**

- Picture strip
- Picture clamp
- Tray
- Blackboard eraser
- Eraser Felt

- Holder for whiteboard pens
- Whiteboard pen
- Magnets Ø 30 mm
- Power magnets Ø 36 mm
- Drawing tool set, 4 pieces
- Drawing tool set, 4 pieces
- Drawing tool set, 6 pieces
- Rulings 01/ 02/ 03/ 04/ 05/ 08/ 10/ 11/ 12/ 15

### BENEFITS/SPECIALS

Optionally with picture clamping bar

Matching shelf for chalk and pens

Edge protection due to rounded safety corners

Magnetic surface can be written on with whiteboard pens