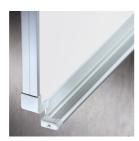

#### STANDARD VERSION

Long wall mounted board. Sandwich support panel, edges with natural anodized aluminum profiles and rounded plastic corners. Edging glued watertight.

Writing surface enamelled and magnetic white steel, glued to support plate.

### BENEFITS/SPECIALS

Optionally with picture clamping bar

Matching shelf for chalk and pens

Edge protection due to rounded safety corners

Magnetic surface can be written on with whiteboard pens