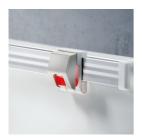

#### **OPTIONS**

- Picture strip
- Picture clamp
- Tray
- Blackboard eraser

- Eraser Felt
- Holder for whiteboard pens
- Whiteboard pen
- Magnets Ø 30 mm

- Power magnets Ø 36 mm
- Drawing tool set, 4 pieces
- Drawing tool set, 4 pieces
- Drawing tool set, 6 pieces

## BENEFITS/SPECIALS

Optionally with picture clamping bar

Matching shelf for chalk and pens

Edge protection due to rounded safety corners

Magnetic surface can be written on with whiteboard pens