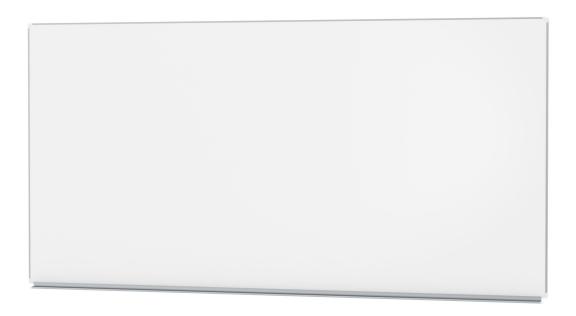

## WHITE STEEL WALL BOARD (300X150 CM) MODEL 6820313

### STANDARD VERSION

Long wall mounted board. Sandwich support panel, edges with natural anodized aluminum profiles and rounded plastic corners. Edging glued watertight.

Writing surface enamelled and magnetic white steel, glued to support plate.

### TECHNICAL SPECIFICATIONS

 WIDTH
 300 cm

 HEIGHT
 151 cm

 NO. OF WRITING
 1

 SURFACES
 59 kg

Our range of materials and colors can be found in the A2S material overview.

wall mounted