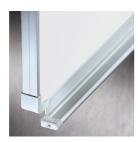

### STANDARD VERSION

Long wall mounted board. Sandwich support panel, edges with natural anodized aluminum profiles and rounded plastic corners. Edging glued watertight.

Writing surface enamelled and magnetic white steel, glued to support plate.

## BENEFITS/SPECIALS

Optionally with picture clamping bar

Matching shelf for chalk and pens

Edge protection due to rounded safety corners

Magnetic surface can be written on with whiteboard pens