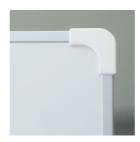

### STANDARD VERSION

Long wall mounted board. Sandwich support panel, edges with natural anodized aluminum profiles and rounded plastic corners. Edging glued watertight.

Writing surface enamelled and magnetic white steel, glued to support plate.

## BENEFITS/SPECIALS

Optionally with picture clamping bar

Matching shelf for chalk and pens

Edge protection due to rounded safety corners

Magnetic surface can be written on with whiteboard pens