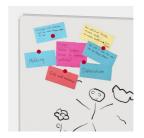

## BENEFITS/SPECIALS

Optionally with picture clamping bar

Matching shelf for chalk and pens

Edge protection due to rounded safety corners

Magnetic surface can be written on with whiteboard pens