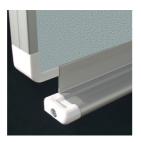

#### STANDARD VERSION

Long wall mounted board. Sandwich support panel, edges with natural anodized aluminum profiles and rounded plastic corners. Edging glued watertight.

Surface made of cork linoleum, glued with carrier plate.