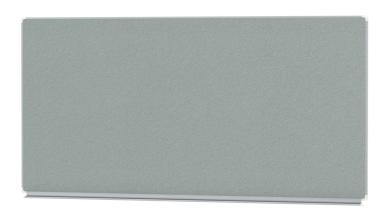

## CORK LINOLEUM WALL BOARD (200X100 CM) MODEL 6815405

#### STANDARD VERSION

Long wall mounted board. Sandwich support panel, edges with natural anodized aluminum profiles and rounded plastic corners. Edging glued watertight.

Surface made of cork linoleum, glued with carrier plate.

#### TECHNICAL SPECIFICATIONS

 WIDTH
 200 cm

 HEIGHT
 101 cm

 NO. OF WRITING
 1

 SURFACES
 VERSION

 Well mounted
 26 kg

 VERSION
 wall mounted