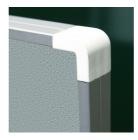

#### STANDARD VERSION

Long wall mounted board. Sandwich support panel, edges with natural anodized aluminum profiles and rounded plastic corners. Edging glued watertight.

Surface made of cork linoleum, glued with carrier plate.

### BENEFITS/SPECIALS

Optionally with picture clamping bar

Matching shelf for chalk and pens

Edge protection due to rounded safety corners

Tackable surface