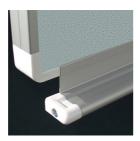

#### STANDARD VERSION

Long wall mounted board. Sandwich support panel, edges with natural anodized aluminum profiles and rounded plastic corners. Edging glued watertight.

Surface made of cork linoleum, glued with carrier plate.

### BENEFITS/SPECIALS

Optionally with picture clamping bar

Matching shelf for chalk and pens

Edge protection due to rounded safety corners

Tackable surface