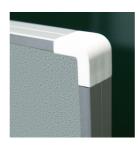

#### STANDARD VERSION

Long wall mounted board. Sandwich support panel, edges with natural anodized aluminum profiles and rounded plastic corners. Edging glued watertight.

Surface made of cork linoleum, glued with carrier plate.

### BENEFITS/SPECIALS

Optionally with picture clamping bar

Matching shelf for chalk and pens

Edge protection due to rounded safety corners

Tackable surface