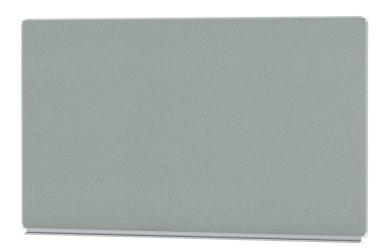

## CORK LINOLEUM WALL BOARD (200X120 CM) MODEL 6815406

#### STANDARD VERSION

Long wall mounted board. Sandwich support panel, edges with natural anodized aluminum profiles and rounded plastic corners. Edging glued watertight.

Surface made of cork linoleum, glued with carrier plate.

#### TECHNICAL SPECIFICATIONS

 WIDTH
 200 cm

 HEIGHT
 121 cm

 NO. OF WRITING
 1

 SURFACES
 37 kg

 WEIGHT
 37 kg

 VERSION
 wall mounted

# CORK LINOLEUM WALL BOARD (200X120 CM) MODEL 6815406