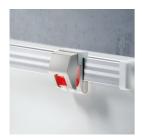

#### **OPTIONS**

Picture stripPicture clampTack set

### BENEFITS/SPECIALS

Optionally with picture clamping bar

Matching shelf for chalk and pens

Edge protection due to rounded safety corners

Tackable surface