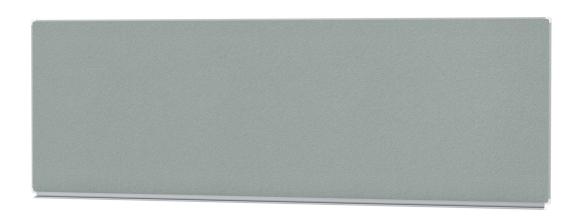

## CORK LINOLEUM WALL BOARD (300X100 CM) MODEL 6815409

#### STANDARD VERSION

Long wall mounted board. Sandwich support panel, edges with natural anodized aluminum profiles and rounded plastic corners. Edging glued watertight.

Surface made of cork linoleum, glued with carrier plate.

#### TECHNICAL SPECIFICATIONS

 WIDTH
 300 cm

 HEIGHT
 101 cm

 NO. OF WRITING
 1

 SURFACES
 47 kg

 VERSION
 wall mounted