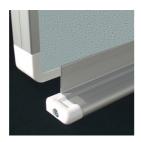

#### STANDARD VERSION

Long wall mounted board. Sandwich support panel, edges with natural anodized aluminum profiles and rounded plastic corners. Edging glued watertight.

Surface made of cork linoleum, glued with carrier plate.

### BENEFITS/SPECIALS

Optionally with picture clamping bar

Matching shelf for chalk and pens

Edge protection due to rounded safety corners

Tackable surface