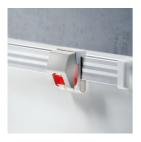

#### **OPTIONS**

Picture stripPicture clampTack set

### BENEFITS/SPECIALS

Optionally with picture clamping bar

Matching shelf for chalk and pens

Edge protection due to rounded safety corners

Tackable surface