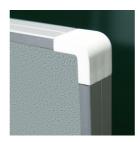

#### STANDARD VERSION

Long wall mounted board. Sandwich support panel, edges with natural anodized aluminum profiles and rounded plastic corners. Edging glued watertight.

Surface made of cork linoleum, glued with carrier plate.

### BENEFITS/SPECIALS

Optionally with picture clamping bar

Matching shelf for chalk and pens

Edge protection due to rounded safety corners

Tackable surface