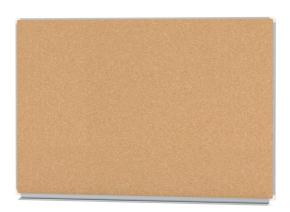

## CORK WALL BOARD (150X100 CM) MODEL 6830503

#### STANDARD VERSION

Long wall mounted board. Sandwich support panel, edges with natural anodized aluminum profiles and rounded plastic corners. Edging glued watertight.

Surface made of cork, glued with carrier plate.

#### TECHNICAL SPECIFICATIONS

 WIDTH
 150 cm

 HEIGHT
 101 cm

 NO. OF WRITING
 1

 SURFACES
 VERSION

 Well mounted
 20 kg

 VERSION
 wall mounted