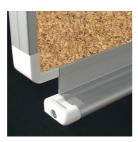

#### STANDARD VERSION

Long wall mounted board. Sandwich support panel, edges with natural anodized aluminum profiles and rounded plastic corners. Edging glued watertight.

Surface made of cork, glued with carrier plate.

### BENEFITS/SPECIALS

Optionally with picture clamping bar

Matching shelf for chalk and pens

Edge protection due to rounded safety corners

Tackable surface