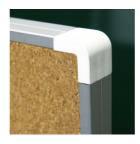

#### STANDARD VERSION

Long wall mounted board. Sandwich support panel, edges with natural anodized aluminum profiles and rounded plastic corners. Edging glued watertight.

Surface made of cork, glued with carrier plate.

### BENEFITS/SPECIALS

Optionally with picture clamping bar

Matching shelf for chalk and pens

Edge protection due to rounded safety corners

Tackable surface