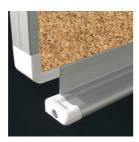

#### STANDARD VERSION

Long wall mounted board. Sandwich support panel, edges with natural anodized aluminum profiles and rounded plastic corners. Edging glued watertight.

Surface made of cork, glued with carrier plate.

### BENEFITS/SPECIALS

Optionally with picture clamping bar

Matching shelf for chalk and pens

Edge protection due to rounded safety corners

Tackable surface