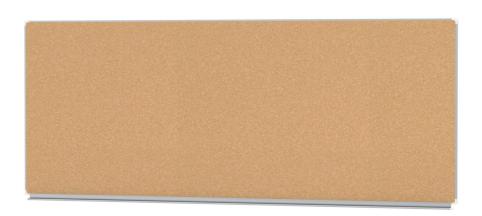

## **CORK WALL BOARD (250X100 CM)**MODEL 6830507

#### STANDARD VERSION

Long wall mounted board. Sandwich support panel, edges with natural anodized aluminum profiles and rounded plastic corners. Edging glued watertight.

Surface made of cork, glued with carrier plate.

#### TECHNICAL SPECIFICATIONS

 WIDTH
 250 cm

 HEIGHT
 101 cm

 NO. OF WRITING
 1

 SURFACES
 33 kg

 VERSION
 wall mounted