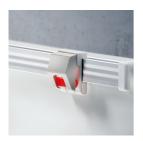

#### **OPTIONS**

Picture stripPicture clampTack set

### BENEFITS/SPECIALS

Optionally with picture clamping bar

Matching shelf for chalk and pens

Edge protection due to rounded safety corners

Tackable surface