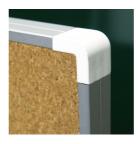

#### STANDARD VERSION

Long wall mounted board. Sandwich support panel, edges with natural anodized aluminum profiles and rounded plastic corners. Edging glued watertight.

Surface made of cork, glued with carrier plate.

### BENEFITS/SPECIALS

Optionally with picture clamping bar

Matching shelf for chalk and pens

Edge protection due to rounded safety corners

Tackable surface