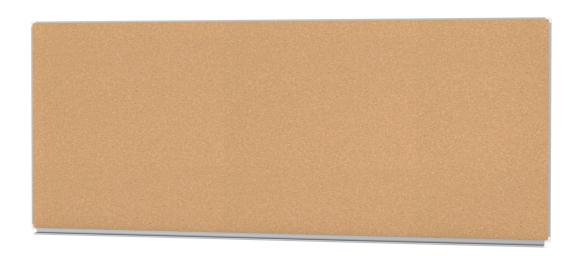

## CORK WALL BOARD (300X120 CM) MODEL 6830510

#### STANDARD VERSION

Long wall mounted board. Sandwich support panel, edges with natural anodized aluminum profiles and rounded plastic corners. Edging glued watertight.

Surface made of cork, glued with carrier plate.

#### TECHNICAL SPECIFICATIONS

WIDTH 300 cm
HEIGHT 121 cm
NO. OF WRITING 1
SURFACES
WEIGHT 47 kg

wall mounted