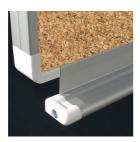

#### STANDARD VERSION

Long wall mounted board. Sandwich support panel, edges with natural anodized aluminum profiles and rounded plastic corners. Edging glued watertight.

Surface made of cork, glued with carrier plate.

### BENEFITS/SPECIALS

Optionally with picture clamping bar

Matching shelf for chalk and pens

Edge protection due to rounded safety corners

Tackable surface