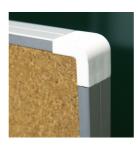

#### STANDARD VERSION

Long wall mounted board. Sandwich support panel, edges with natural anodized aluminum profiles and rounded plastic corners. Edging glued watertight.

Surface made of cork, glued with carrier plate.

### BENEFITS/SPECIALS

Optionally with picture clamping bar

Matching shelf for chalk and pens

Edge protection due to rounded safety corners

Tackable surface