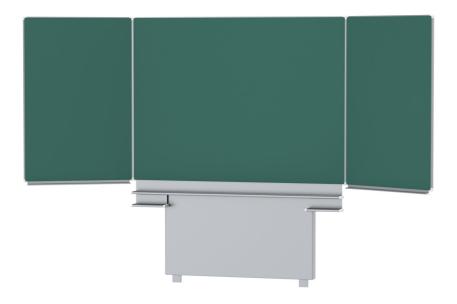

## FOLDING SLIDING BOARD, FOR FLOOR/WALL MOUNTING, GREEN STEEL (200X150 CM)

With stable, continuous sliding frame for floor/wall mounting.

#### TECHNICAL SPECIFICATIONS

WIDTH 200 cm **HEIGHT** 150 cm NO. OF WRITING **SURFACES** WEIGHT 236 kg

hinged side panels, adjustable in height, floor and wall mounted

5

Our range of materials and colors can be found in the A2S material overview.