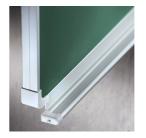

#### STANDARD VERSION

Writing surface enamelled and magnetic steel, glued to support plate. Edges with natural anodized aluminum profiles and rounded plastic corners. Edging glued waterproof. Board includes marker tray.

With stable, continuous sliding frame for floor/wall mounting.