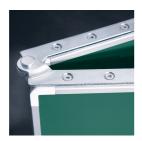

#### STANDARD VERSION

Writing surface enamelled and magnetic steel, glued to support plate. Edges with natural anodized aluminum profiles and rounded plastic corners. Edging glued waterproof. Board includes marker tray.

### BENEFITS/SPECIALS

Maintenance-free, low-noise precision guidance on 8 ball-bearing track rollers

Panel wings can be folded out at 180° angle

Edge protection due to rounded safety corners

Matching shelf for chalk and pens