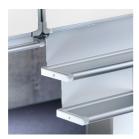

rounded plastic corners. Edging glued waterproof. Board includes marker tray.

With stable, continuous sliding frame for floor/wall mounting.

#### **OPTIONS**

- Picture strip
- Picture clamp
- Blackboard eraser
- Eraser Felt
- Holder for whiteboard pens
- Whiteboard pen
- Magnets Ø 30 mm Power magnets Ø 36 mm
- Drawing tool set, 4 pieces
- Drawing tool set, 4 pieces
- Drawing tool set, 6 pieces
- Floor mounting
- Mobile
- Freestanding

#### TECHNICAL SPECIFICATIONS

WIDTH HEIGHT NO. OF WRITING **SURFACES** WEIGHT **VERSION** 

120 ka adjustable in

200 cm

150 cm

height, floor and wall mounted



# SINGLE-SURFACE SLIDING BOARD, FOR FLOOR/WALL MOUNTING, WHITE STEEL (200X150 CM)





### BENEFITS/SPECIALS



Maintenance-free, low-noise precision guidance on 8 ball-bearing track rollers



Edge protection due to rounded safety corners



Eraser and pen tray included



Magnetic surface can be written on with whiteboard pens