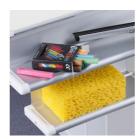

#### STANDARD VERSION

Writing surface enamelled and magnetic steel, glued to support plate. Edges with natural anodized aluminum profiles and rounded plastic corners. Edging glued waterproof. Board includes marker tray.

### BENEFITS/SPECIALS

Maintenance-free, low-noise precision guidance on 8 ball-bearing track rollers

Edge protection due to rounded safety corners

Eraser and pen tray included

Magnetic surface can be written on with whiteboard pens