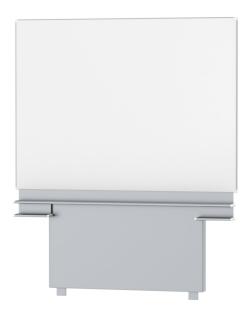

## SINGLE-SURFACE SLIDING BOARD, FOR FLOOR/WALL MOUNTING, WHITE STEEL (200X150

#### STANDARD VERSION

Writing surface enamelled and magnetic steel, glued to support plate. Edges with natural anodized aluminum profiles and rounded plastic corners. Edging glued waterproof. Board includes marker tray.

With stable, continuous sliding frame for floor/wall mounting.

#### TECHNICAL SPECIFICATIONS

WIDTH HEIGHT NO. OF WRITING **SURFACES** WEIGHT **VERSION** 

120 ka adjustable in

200 cm

150 cm

height, floor and wall mounted