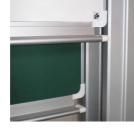

### STANDARD VERSION

With stable column guide for wall mounting. Writing surface enamelled and magnetic steel, glued with support plate, guided between the pylons. Edges with natural anodized aluminum profiles and rounded plastic corners. Edging glued watertight. Board includes marker tray.

### **BENEFITS/SPECIALS**

Maintenance-free, low-noise

precision guidance on 8 ball-

bearing track rollers

Two writing surfaces can be moved one behind the other

Eraser tray for wall mounting included

Magnetic surface can be written on with chalk