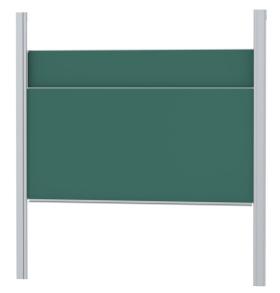

# PYLON DOUBLE SLIDING BOARD, GREEN STEEL (250X120 CM) MODEL 6854208

### STANDARD VERSION

With stable column guide for wall mounting. Writing surface enamelled and magnetic steel, glued with support plate, guided between the pylons. Edges with natural anodized aluminum profiles and rounded plastic corners. Edging glued watertight. Board includes marker tray.

## **TECHNICAL SPECIFICATIONS**

| WIDTH          | 250 cm        |
|----------------|---------------|
| HEIGHT         | 120 cm        |
| PYLON HEIGHT   | 270 cm        |
| NO. OF WRITING | 2             |
| SURFACES       |               |
| WEIGHT         | 200 kg        |
| VERSION        | adjustable in |
|                | height, wall  |
|                | mounted       |