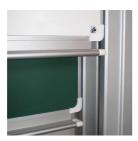

#### STANDARD VERSION

With stable column guide for wall mounting. Writing surface enamelled and magnetic steel, glued with support plate, guided between the pylons. Edges with natural anodized aluminum profiles and rounded plastic corners. Edging glued watertight. Board includes marker tray.

#### TECHNICAL SPECIFICATIONS

WIDTH
HEIGHT
PYLON HEIGHT
NO. OF WRITING
SURFACES
WEIGHT
VERSION

270 cm 2 224 kg adjustable in

120 cm

224 kg adjustable in height, wall mounted

Our range of materials and colors can be found in the A2S material overview.

### BENEFITS/SPECIALS

Maintenance-free, low-noise precision guidance on 8 ball-bearing track rollers

Two writing surfaces can be moved one behind the other

Eraser tray for wall mounting included

Magnetic surface can be written on with chalk