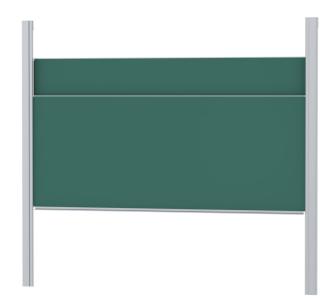

## PYLON DOUBLE SLIDING BOARD, GREEN STEEL (300X120 CM)

#### STANDARD VERSION

With stable column guide for wall mounting. Writing surface enamelled and magnetic steel, glued with support plate, guided between the pylons. Edges with natural anodized aluminum profiles and rounded plastic corners. Edging glued watertight. Board includes marker tray.

#### TECHNICAL SPECIFICATIONS

WIDTH
HEIGHT
PYLON HEIGHT
NO. OF WRITING
SURFACES
WEIGHT
VERSION

270 cm 2 224 kg adjustable in

120 cm

224 kg adjustable in height, wall mounted

Our range of materials and colors can be found in the A2S material overview.