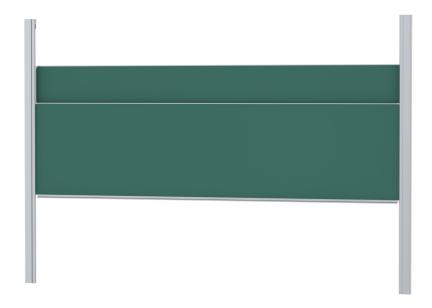

# PYLON DOUBLE SLIDING BOARD, GREEN STEEL (400X100 CM) MODEL 6854214

### STANDARD VERSION

With stable column guide for wall mounting. Writing surface enamelled and magnetic steel, glued with support plate, guided between the pylons. Edges with natural anodized aluminum profiles and rounded plastic corners. Edging glued watertight. Board includes marker tray.

## **TECHNICAL SPECIFICATIONS**

| WIDTH          | 400 cm        |
|----------------|---------------|
| HEIGHT         | 100 cm        |
| PYLON HEIGHT   | 270 cm        |
| NO. OF WRITING | 2             |
| SURFACES       |               |
| WEIGHT         | 270 kg        |
| VERSION        | adjustable in |
|                | height, wall  |
|                | mounted       |