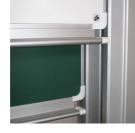

### STANDARD VERSION

With stable column guide for wall mounting. Writing surface enamelled and magnetic steel, glued with support plate, guided between the pylons. Edges with natural anodized aluminum profiles and rounded plastic corners. Edging glued watertight. Board includes marker tray.

## **TECHNICAL SPECIFICATIONS**

| WIDTH          | 400 cm        |
|----------------|---------------|
| HEIGHT         | 100 cm        |
| PYLON HEIGHT   | 270 cm        |
| NO. OF WRITING | 2             |
| SURFACES       |               |
| WEIGHT         | 270 kg        |
| VERSION        | adjustable in |
|                | height, wall  |
|                | mounted       |

### **BENEFITS/SPECIALS**

Maintenance-free, low-noise

precision guidance on 8 ball-

bearing track rollers

Two writing surfaces can be moved one behind the other

Eraser tray for wall mounting included

Magnetic surface can be written on with chalk