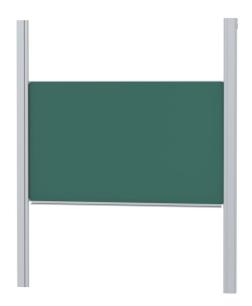

# PYLON SINGLE-SURFACE SLIDING BOARD, GREEN STEEL (200X120 CM)

#### STANDARD VERSION

With stable column guide for wall mounting. Writing surface enamelled and magnetic steel, glued with support plate, guided between the pylons. Edges with natural anodized aluminum profiles and rounded plastic corners. Edging glued watertight. Board includes marker tray.

#### TECHNICAL SPECIFICATIONS

WIDTH
HEIGHT
PYLON HEIGHT
NO. OF WRITING
SURFACES
WEIGHT
VERSION

120 cm 270 cm 1 85 kg

85 kg adjustable in height, wall mounted

Our range of materials and colors can be found in the A2S material overview.