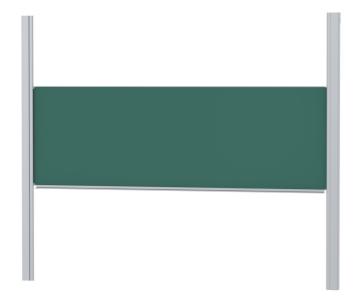

# PYLON SINGLE-SURFACE SLIDING BOARD, GREEN STEEL (300X100 CM) MODEL 6853209

### STANDARD VERSION

With stable column guide for wall mounting. Writing surface enamelled and magnetic steel, glued with support plate, guided between the pylons. Edges with natural anodized aluminum profiles and rounded plastic corners. Edging glued watertight. Board includes marker tray.

## **TECHNICAL SPECIFICATIONS**

| WIDTH          | 300 cm        |
|----------------|---------------|
| HEIGHT         | 100 cm        |
| PYLON HEIGHT   | 270 cm        |
| NO. OF WRITING | 1             |
| SURFACES       |               |
| WEIGHT         | 100 kg        |
| VERSION        | adjustable in |
|                | height, wall  |
|                | mounted       |