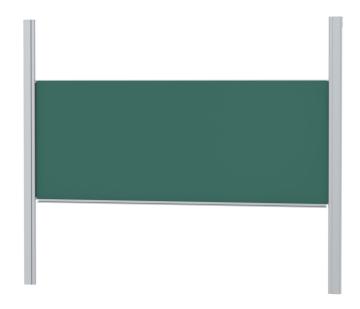

# PYLON SINGLE-SURFACE SLIDING BOARD, GREEN STEEL (300X120 CM)

#### STANDARD VERSION

With stable column guide for wall mounting. Writing surface enamelled and magnetic steel, glued with support plate, guided between the pylons. Edges with natural anodized aluminum profiles and rounded plastic corners. Edging glued watertight. Board includes marker tray.

#### TECHNICAL SPECIFICATIONS

WIDTH
HEIGHT
PYLON HEIGHT
NO. OF WRITING
SURFACES
WEIGHT
VERSION

270 cm 1 112 kg

120 cm

adjustable in height, wall mounted

Our range of materials and colors can be found in the A2S material overview.