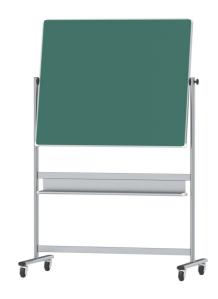

## MOBILE BOARD, GREEN STEEL (120X100 CM) MODEL 6855202

#### STANDARD VERSION

Sandwich support board, edges with natural anodized aluminum profiles and rounded plastic corners. Edging glued watertight. Writing surface with enamelled and magnetic steel, glued to support board, can be rotated horizontally through 360° and locked in any position. Oval tubular steel frame, epoxy resin coated, mobile on 4 sturdy swivel casters, 2 of which can be locked. Board includes marker tray.

### TECHNICAL SPECIFICATIONS

WIDTH 120 cm
HEIGHT 100 cm
NO. OF WRITING 2
SURFACES

WEIGHT 41 kg
VERSION mobile

Our range of materials and colors can be found in the A2S material overview.