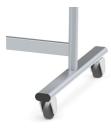

#### STANDARD VERSION

Sandwich support board, edges with natural anodized aluminum profiles and rounded plastic corners. Edging glued watertight. Writing surface with enamelled and magnetic steel, glued to support board, can be rotated horizontally through 360° and locked in any position. Oval tubular steel frame, epoxy resin coated, mobile on 4 sturdy swivel casters, 2 of which can be locked. Board includes marker tray.

## BENEFITS/SPECIALS

Writing surface can be rotated through 360° / can be locked in any position

Mobile board on 4 robust swivel casters, 2 of them lockable

Edge protection due to rounded safety corners

Magnetic surface can be written on with chalk