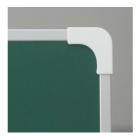

#### STANDARD VERSION

Sandwich support board, edges with natural anodized aluminum profiles and rounded plastic corners. Edging glued watertight. Writing surface with enamelled and magnetic steel, glued to support board, can be rotated horizontally through 360° and locked in any position. Oval tubular steel frame, epoxy resin coated, mobile on 4 sturdy swivel casters, 2 of which can be locked. Board includes marker tray.

## BENEFITS/SPECIALS

Writing surface can be rotated through 360° / can be locked in any position

Mobile board on 4 robust swivel casters, 2 of them lockable

Edge protection due to rounded safety corners

Magnetic surface can be written on with chalk