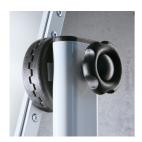

#### STANDARD VERSION

Sandwich support board, edges with natural anodized aluminum profiles and rounded plastic corners. Edging glued watertight. Writing surface with enamelled and magnetic steel, glued to support board, can be rotated horizontally through 360° and locked in any position. Oval tubular steel frame, epoxy resin coated, mobile on 4 sturdy swivel casters, 2 of which can be locked. Board includes marker tray.

## BENEFITS/SPECIALS

Writing surface can be rotated through 360° / can be locked in any position

Mobile board on 4 robust swivel casters, 2 of them lockable

Edge protection due to rounded safety corners

Magnetic surface can be written on with chalk