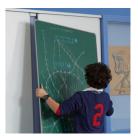

written on with chalk

Including picture clamps with integrated gallery hooks

Plastic caps prevent accidental ejection

Removable board elements