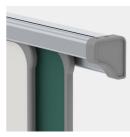

## STANDARD VERSION

Writing surface made of enamelled and magnetic steel, glued with sandwich carrier plate. With rounded and waterproof polyurethane ASSODUR® edges on all sides.

Double-grooved aluminum board rails with plastic caps at all ends. Comes in a variety of lengths. Mounting of the board elements also possible in landscape format (smaller distance between rails).

# **BENEFITS/SPECIALS**

Board elements with ASSODUR® edge can be moved one behind the other

Can be mounted on cabinet wall

Invisible rail fastening compensates for wall unevenness

ති

Magnetic surface can be