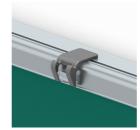

# **BENEFITS/SPECIALS**

Board elements with ASSODUR® edge can be moved one behind the other

Can be mounted on cabinet wall

Invisible rail fastening compensates for wall unevenness

ති

Magnetic surface can be

written on with chalk

Including picture clamps with integrated gallery hooks

Plastic caps prevent accidental ejection

Removable board elements