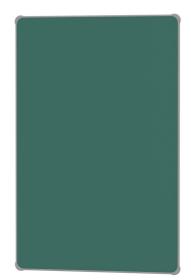

# MULTIFUNCTIONAL BOARD ELEMENT, GREEN STEEL (80X120 CM) MODEL 6814223

## STANDARD VERSION

Writing surface made of enamelled and magnetic steel, glued with sandwich carrier plate. With rounded and waterproof polyurethane ASSODUR® edges on all sides.

Double-grooved aluminum board rails with plastic caps at all ends. Comes in a variety of lengths. Mounting of the board elements also possible in landscape format (smaller distance between rails).