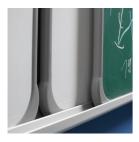

# **BENEFITS/SPECIALS**

Board elements with ASSODUR® edge can be moved one behind the other

Can be mounted on cabinet wall

Invisible rail fastening compensates for wall unevenness

ති

Magnetic surface can be

written on with chalk

Including picture clamps with integrated gallery hooks

Plastic caps prevent accidental ejection

Removable board elements