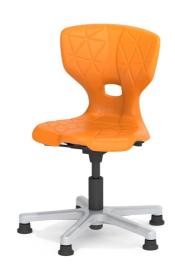

## FLEX GAS LIFT SWIVEL CHAIR MODEL 7876

#### STANDARD VERSION

Plastic shell ergonomically shaped. Material made of polypropylene, recyclable, manufactured in double-wall blown process. Thus soft sitting due to air cushioning effect, with integrated ventilation channels and groove to relieve the spine. Grip hole in the lumbar region and recessed grips on the upper edge of the backrest and underside of the chair.

Aluminum 5-star base, with infinitely variable gas lift height adjustment. Round tubular column: 50 mm, epoxy coated. With plastic feet.

#### SIZES

| SIZE         | 3-5      |
|--------------|----------|
| CHAIR WIDTH  | 54 cm    |
| CHAIR HEIGHT | 65-76 cm |
| SEAT HEIGHT  | 34-45 cm |
| CHAIR DEPTH  | 54 cm    |
| STACKABILITY | -        |
| WEIGHT       | 9 kg     |
|              |          |