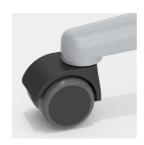

#### **OPTIONS**

- 3D rocking mechanism
- Polished aluminum base
- Felt floor protectors

- Partial foot ring
- Load-dependent braking casters (SH +3 cm)