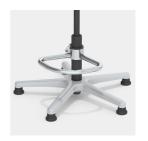

Aluminum 5-star base, with infinitely variable gas lift height adjustment. Round tubular column: 50 mm, epoxy coated. With plastic feet.

#### **OPTIONS**

- 3D rocking mechanism
- Polished aluminum base
- Felt floor protectors

- Partial foot ring
- Load-dependent braking casters (SH +3 cm)