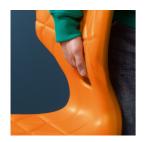

#### STANDARD VERSION

Plastic shell ergonomically shaped. Material made of polypropylene, recyclable, manufactured in double-wall blown process. Thus soft sitting due to air cushioning effect, with integrated ventilation channels and groove to relieve the spine. Grip hole in the lumbar region and recessed grips on the upper edge of the backrest and underside of the chair.