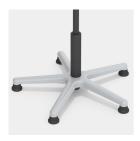

Aluminum 5-star base, with infinitely variable gas lift height adjustment. Round tubular column: 50 mm, epoxy coated. With plastic feet.

Extremely robust aluminum base