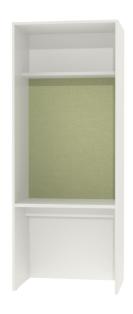

#### STANDARD VERSION

Material made of 3-layer chipboard (E1), melamine coated. Writing surface with 3 mm plastic edge, material thickness 25 mm. Body with 1 mm plastic edge, material thickness 19 mm. Tack board covered with fabric. Table height ISO size 4 to 7 possible.

### BENEFITS/SPECIALS

Board material melamine coated with robust plastic edge

Pinboard covered with fabric

Removable bezel for easy cable routing

Height-adjustable table top; optional cable aperture

Side panels for better glare and privacy protection