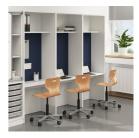

## MEDIA WORKSTATION (D 49 CM) MODEL 4750.601

# MEDIA WORKSTATION (D 49 CM) MODEL 4750.601

### BENEFITS/SPECIALS

Board material melamine coated with robust plastic edge

Pinboard covered with fabric

Removable bezel for easy cable routing

Height-adjustable table top; optional cable aperture

Side panels for better glare and privacy protection