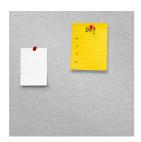

#### STANDARD VERSION

Material made of 3-layer chipboard (E1), melamine coated. Writing surface with 3 mm plastic edge, material thickness 25 mm. Body with 1 mm plastic edge, material thickness 19 mm. Tack board covered with fabric. Table height ISO size 4 to 7 possible.

### BENEFITS/SPECIALS

Board material melamine coated with robust plastic edge

Pinboard covered with fabric

Removable bezel for easy cable routing

Height-adjustable table top; optional cable aperture

Side panels for better glare and privacy protection