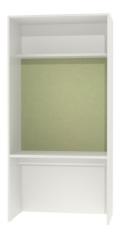

### STANDARD VERSION

Material made of 3-layer chipboard (E1), melamine coated. Writing surface with 3 mm plastic edge, material thickness 25 mm. Body with 1 mm plastic edge, material thickness 19 mm. Tack board covered with fabric. Table height ISO size 4 to 7 possible.

### BENEFITS/SPECIALS

Board material melamine coated with robust plastic edge

Pinboard covered with fabric

Removable bezel for easy cable routing

Height-adjustable table top; optional cable aperture

Side panels for better glare and privacy protection