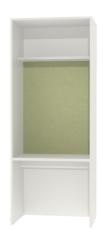

#### STANDARD VERSION

Material made of 3-layer chipboard (E1), melamine coated. Writing surface with 3 mm plastic edge, material thickness 25 mm. Body with 1 mm plastic edge, material thickness 19 mm. Tack board covered with fabric. Table height ISO size 4 to 7 possible.

## TECHNICAL SPECIFICATIONS

| FOLDER HEIGHT | 5      |
|---------------|--------|
| WIDTH         | 80 cm  |
| TOTAL HEIGHT  | 204 cm |
| DEPTH         | 58 cm  |
| NO. OF FIXED  | 1      |
| SHELVES       |        |
| WEIGHT        | 50 kg  |

### **BENEFITS/SPECIALS**

Board material melamine coated with robust plastic edge

Pinboard covered with

Removable bezel for easy cable routing

Height-adjustable table top; optional cable aperture

Side panels for better glare and privacy protection