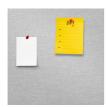

#### STANDARD VERSION

Material made of 3-layer chipboard (E1), melamine coated. Writing surface with 3 mm plastic edge, material thickness 25 mm. Body with 1 mm plastic edge, material thickness 19 mm. Tack board covered with fabric. Table height ISO size 4 to 7 possible.

### **BENEFITS/SPECIALS**

Board material melamine coated with robust plastic edge

Pinboard covered with

Removable bezel for easy cable routing

Height-adjustable table top; optional cable aperture

Side panels for better glare and privacy protection