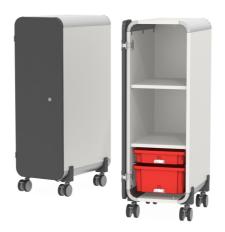

#### STANDARD VERSION

Material made of 3-layer chipboard (E1), melamine coated, with 2 mm plastic edge, material thickness 19 mm. Back panel thickness 8 mm. Rounded aluminum profile corners.

Includes invisible connection system by means of magnets.

Door with 270° opening angle. 2 shelves, in the lower compartment with 1 small and 1 large Tidy Box. Upper and middle compartment at folder height.

The color assortment for the Tidy Boxes can be selected as desired. Please specify when ordering.

# BENEFITS/SPECIALS

Board material melamine coated with robust plastic edge

Rounded aluminum profile corners

Mobile on 4 castors, 2 of which are lockable

Magnetic linking system

Optionally with magnetic pages

Tidy boxes for storing gloves, hats etc.