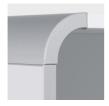

#### STANDARD VERSION

Material made of 3-layer chipboard (E1), melamine coated, with 2 mm plastic edge, material thickness 19 mm. Back panel thickness 8 mm. Rounded aluminum profile corners.

Includes invisible connection system by means of magnets.

# BENEFITS/SPECIALS

Board material melamine coated with robust plastic edge

Rounded aluminum profile corners

Mobile on 4 castors, 2 of which are lockable

Magnetic linking system

Optionally with magnetic pages