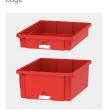

Door with 270° opening angle. 2 shelves, in the lower compartment with 1 small and 1 large Tidy Box. Upper and middle compartment at folder height.

The color assortment for the Tidy Boxes can be selected as desired. Please specify when ordering.

Tidy boxes for storing gloves, hats etc.