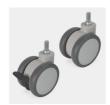

# BENEFITS/SPECIALS

Board material melamine coated with robust plastic edge

Rounded aluminum profile corners

Mobile on 4 castors, 2 of which are lockable

Magnetic linking system

Optionally with magnetic pages