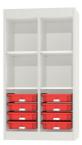

The color assortment for the Tidy Boxes can be selected as desired. Please specify when ordering.

## BENEFITS/SPECIALS

Board material melamine coated with robust plastic edge

Shelf attachment with tidy boxes behind the panels

Sliding panel with aluminum guide rails and additional storage space behind the panels