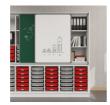

#### STANDARD VERSION

Body, 3-layer particle board (E1), melamine coated, highly abrasion-resistant, with 1 mm plastic edge, thickness 19 mm. Rear panel, 3-layer chipboard (E1), melamine-coated, highly abrasion-resistant, grooved all around, thickness 8 mm. Back panel, 3-layer chipboard (E1), melamine coated, highly abrasion-resistant, grooved all around, thickness 8 mm. With possibility to attach the aluminum guide rail for multifunctional panel system.

The color assortment for the Tidy Boxes can be selected as desired. Please specify when ordering.

#### **OPTIONS**

Decoration group 2

Shelf (additional)

## BENEFITS/SPECIALS

Board material melamine coated with robust plastic edge

Shelf attachment with tidy boxes behind the panels

Sliding panel with aluminum guide rails and additional storage space behind the panels

Pull-out proof shelf supports

Resistance to warping due to 8 mm thick back wall

Carcass firmly doweled and glued ex works