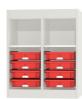

The color assortment for the Tidy Boxes can be selected as desired. Please specify when ordering.

## BENEFITS/SPECIALS

Board material melamine coated with robust plastic edge

Shelf attachment with tidy boxes behind the panels

Sliding panel with aluminum guide rails and additional storage space behind the panels