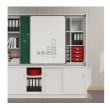

## BENEFITS/SPECIALS

Board material melamine coated with robust plastic edge

Shelf attachment with tidy boxes behind the panels

Sliding panel with aluminum guide rails and additional storage space behind the panels

Pull-out proof shelf supports

Resistance to warping due to 8 mm thick back wall

Carcass firmly doweled and glued ex works