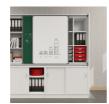

#### STANDARD VERSION

Body, 3-layer particle board (E1), melamine coated, highly abrasion-resistant, with 1 mm plastic edge, thickness 19 mm. Rear panel, 3-layer chipboard (E1), melamine-coated, highly abrasion-resistant, grooved all around, thickness 8 mm. Back panel, 3-layer chipboard (E1), melamine coated, highly abrasion-resistant, grooved all around, thickness 8 mm. With possibility to attach the aluminum guide rail for multifunctional panel system. With center panel.

# BENEFITS/SPECIALS

Board material melamine coated with robust plastic edge

Sliding panel with aluminum guide rails and additional storage space behind the panels

Shelf attachment with tidy boxes behind the panels

Pull-out proof shelf supports

Resistance to warping due to 8 mm thick back wall

Carcass firmly doweled and glued ex works