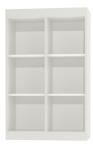

#### STANDARD VERSION

Body, 3-layer particle board (E1), melamine coated, highly abrasion-resistant, with 1 mm plastic edge, thickness 19 mm. Rear panel, 3-layer chipboard (E1), melamine-coated, highly abrasion-resistant, grooved all around, thickness 8 mm. Back panel, 3-layer chipboard (E1), melamine coated, highly abrasion-resistant, grooved all around, thickness 8 mm. With possibility to attach the aluminum guide rail for multifunctional panel system. With center panel.

# TECHNICAL SPECIFICATIONS

| WIDTH        | 42/48/52/58/80 cm |
|--------------|-------------------|
| TOTAL HEIGHT | 87/128 cm         |
| DEPTH        | 36 cm             |
| NO. OF       | 4                 |
| ADJUSTABLE   |                   |
| SHELVES      |                   |
| WEIGHT       | 50 kg             |
|              |                   |