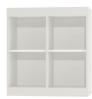

#### STANDARD VERSION

Body, 3-layer particle board (E1), melamine coated, highly abrasion-resistant, with 1 mm plastic edge, thickness 19 mm. Rear panel, 3-layer chipboard (E1), melamine-coated, highly abrasion-resistant, grooved all around, thickness 8 mm. Back panel, 3-layer chipboard (E1), melamine coated, highly abrasion-resistant, grooved all around, thickness 8 mm. With possibility to attach the aluminum guide rail for multifunctional panel system. With center panel.

# TECHNICAL SPECIFICATIONS

| WIDTH        | 42/48/52/58/80 cm |
|--------------|-------------------|
| TOTAL HEIGHT | 87/128 cm         |
| DEPTH        | 36 cm             |
| NO. OF       | 4                 |
| ADJUSTABLE   |                   |
| SHELVES      |                   |
| WEIGHT       | 50 kg             |
|              |                   |