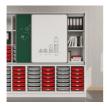

# BENEFITS/SPECIALS

Board material melamine coated with robust plastic edge

Sliding panel with aluminum guide rails and additional storage space behind the panels

Shelf attachment with tidy boxes behind the panels