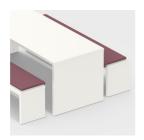

## SOLID BRIDGE TABLE (120X80 CM) MODEL 3101.128

## SIZES

| TABLE WIDTH  | 120 cm | 120 cm |
|--------------|--------|--------|
| TABLE HEIGHT | 64 cm  | 75 cm  |
| TABLE DEPTH  | 80 cm  | 80 cm  |
| STACKABILITY | -      | -      |
| NUMBER OF    | 4      | 4      |
| SEATS        |        |        |
| WEIGHT       | 58 kg  | 58 kg  |

Support panel material flameretardant according to DIN 4102 B1

Seating on both sides