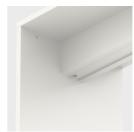

## STANDARD VERSION

Note: Completely dismountable system.

Note: Number of seats refers to combination with matching SOLID bench.

Tabletop and side panels, 3-layer chipboard (E1) according to DIN EN 312, melamine coated according to DIN EN 14322, highly abrasion-resistant, with 2 mm plastic edge, thickness: 38 mm. Flame retardant, certified according to DIN 4102-B1. With integrated cable channel under the table top, centered.

## **BENEFITS/SPECIALS**

Melamine coated table top with robust plastic edge

Optionally with side cable aperture

Optionally with floor mounting

With integrated cable duct, centered

Optionally two floor sockets with USB port or network connection: centered