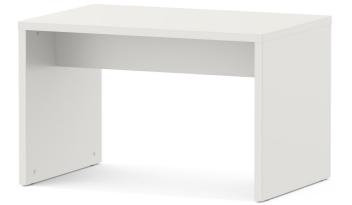

## SOLID BRIDGE TABLE (120X80 CM) MODEL 3101.128

## STANDARD VERSION

Note: Completely dismountable system.

Note: Number of seats refers to combination with matching SOLID bench.

Tabletop and side panels, 3-layer chipboard (E1) according to DIN EN 312, melamine coated according to DIN EN 14322, highly abrasion-resistant, with 2 mm plastic edge, thickness: 38 mm. Flame retardant, certified according to DIN 4102-B1. With integrated cable channel under the table top, centered.

## SIZES

| TABLE WIDTH  | 120 cm | 120 cm |
|--------------|--------|--------|
| TABLE HEIGHT | 64 cm  | 75 cm  |
| TABLE DEPTH  | 80 cm  | 80 cm  |
| STACKABILITY | -      | -      |
| NUMBER OF    | 4      | 4      |
| SEATS        |        |        |
| WEIGHT       | 58 kg  | 58 kg  |