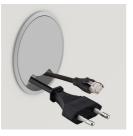

## OPTIONS

- Floor mounting
- Table top finishes price group 2
- Cable opening, Ø 80 mm
- 2-way socket with USB port
- 2-fold socket with network connection

## **BENEFITS/SPECIALS**

Melamine coated table top with robust plastic edge

Optionally with side cable aperture

Optionally with floor mounting

With integrated cable duct, centered

Optionally two floor sockets with USB port or network connection: centered