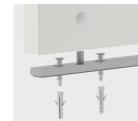

## OPTIONS

- Floor mounting
- Table top finishes price group 2
- Cable opening, Ø 80 mm
- 2-way socket with USB port
- 2-fold socket with network connection

## **BENEFITS/SPECIALS**

Melamine coated table top with robust plastic edge

Optionally with side cable aperture

Optionally with floor mounting

With integrated cable duct, centered

Optionally two floor sockets with USB port or network connection: centered