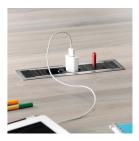

## OPTIONS

- Floor mounting
- Table top finishes price group 2
- Cable opening, Ø 80 mm
- 2-way socket with USB port
- 2-fold socket with network connection

## **BENEFITS/SPECIALS**

Melamine coated table top with robust plastic edge

Optionally with side cable aperture

Optionally with floor mounting

With integrated cable duct, centered

Optionally two floor sockets with USB port or network connection: centered