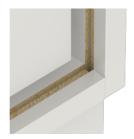

#### STANDARD VERSION

Body, 3-layer particle board (E1), melamine coated, highly abrasion-resistant, with 1 mm plastic edge, thickness 19 mm. Rear panel, 3-layer chipboard (E1), melamine-coated, highly abrasion-resistant, grooved all around, thickness 8 mm. Back panel, 3-layer chipboard (E1), melamine coated, highly abrasion-resistant, grooved all around, thickness 8 mm. Doors, 3-layer particle board (E1), melamine coated, highly abrasion resistant, with 2 mm plastic edge, thickness 19 mm. Arch handle chrome matt Note: 1 folder height (OH)  $\triangleq$  38.4 cm Cabinet including base.

### BENEFITS/SPECIALS

Board material melamine coated with robust plastic edge

1 OH cabinet with handle or lock

Metal cup hinges with 240° opening angle

Pull-out proof shelf supports

High quality locking bar