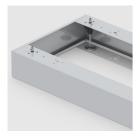

#### **OPTIONS**

- Decoration group 2
- Front decors price group 2
- Front HPL glued

- Shelf (additional)
- Handle PG 2
- Base adjustment

Steel base (chrome silver 9006)

Optionally with robust steel base

Carcass firmly doweled and glued ex works

Resistance to warping due to 8 mm thick back wall