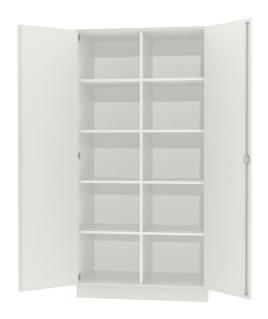

## DOUBLE DOOR CABINET (D 44 CM) MODEL 4405.950

#### STANDARD VERSION

Body, 3-layer particle board (E1), melamine coated, highly abrasion-resistant, with 1 mm plastic edge, thickness 19 mm. Rear panel, 3-layer chipboard (E1), melamine-coated, highly abrasion-resistant, grooved all around, thickness 8 mm. Back panel, 3-layer chipboard (E1), melamine coated, highly abrasion-resistant, grooved all around, thickness 8 mm. Doors, 3-layer particle board (E1), melamine coated, highly abrasion resistant, with 2 mm plastic edge, thickness 19 mm. Arch handle chrome matt Note: 1 folder height (OH)  $\triangleq$  38.4 cm Cabinet including base.

#### TECHNICAL SPECIFICATIONS

| FOLDER HEIGHT     | 5      |
|-------------------|--------|
| WIDTH             | 100 cm |
| TOTAL HEIGHT      | 204 cm |
| DEPTH             | 44 cm  |
| NO. OF ADJUSTABLE | 6      |
| SHELVES           |        |
| NO. OF FIXED      | 2      |
| SHELVES           |        |
| WEIGHT            | 95 kg  |
|                   |        |