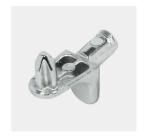

### BENEFITS/SPECIALS

Board material melamine coated with robust plastic edge

1 OH cabinet with handle or lock

Metal cup hinges with 240° opening angle

Pull-out proof shelf supports

High quality locking bar