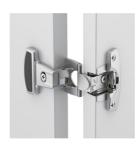

### BENEFITS/SPECIALS

Board material melamine coated with robust plastic edge

1 OH cabinet with handle or lock

Metal cup hinges with 240° opening angle

Pull-out proof shelf supports

High quality locking bar