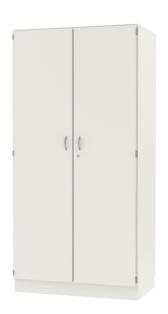

# DOUBLE DOOR CABINET (D 44 CM) MODEL 4405.950

### BENEFITS/SPECIALS

Board material melamine coated with robust plastic edge

1 OH cabinet with handle or lock

Metal cup hinges with 240° opening angle

Pull-out proof shelf supports

High quality locking bar

Optionally with robust steel base

Carcass firmly doweled and glued ex works

Resistance to warping due to 8 mm thick back wall