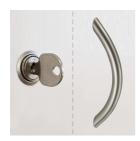

#### STANDARD VERSION

Body, 3-layer particle board (E1), melamine coated, highly abrasion-resistant, with 1 mm plastic edge, thickness 19 mm. Rear panel, 3-layer chipboard (E1), melamine-coated, highly abrasion-resistant, grooved all around, thickness 8 mm. Back panel, 3-layer chipboard (E1), melamine coated, highly abrasion-resistant, grooved all around, thickness 8 mm. Doors, 3-layer particle board (E1), melamine coated, highly abrasion resistant, with 2 mm plastic edge, thickness 19 mm. Arch handle chrome matt Note: 1 folder height (OH)  $\triangleq$  38.4 cm Cabinet including base.

### BENEFITS/SPECIALS

Board material melamine coated with robust plastic edge

1 OH cabinet with handle or lock

Metal cup hinges with 240° opening angle

Pull-out proof shelf supports

High quality locking bar