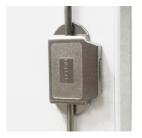

### BENEFITS/SPECIALS

Board material melamine coated with robust plastic edge

1 OH cabinet with handle or lock

Metal cup hinges with 240° opening angle

Pull-out proof shelf supports

High quality locking bar