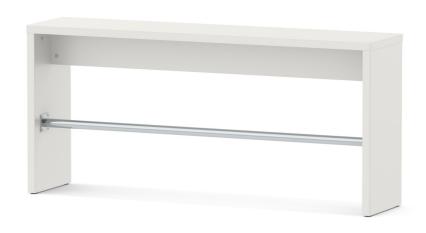

## **SOLID BENCH, HIGH (170X38 CM)**MODEL 3105.174

#### STANDARD VERSION

Note: Completely dismountable system.

Seat and side panels, 3-layer chipboard (E1) according to DIN EN 312, melamine coated according to DIN EN 14322, highly abrasion-resistant, with 2 mm plastic edge, thickness: 38 mm. Flame retardant, certified according to DIN 4102-B1. With plastic floor protector.

Incl. footrest, stainless steel, chrome-plated.

# SOLID BENCH, HIGH (170X38 CM) MODEL 3105.174