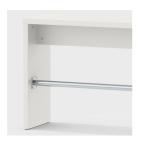

ant, with 2 mm plastic edge, thickness: 38 mm. Flame retardant, certified according to DIN 4102-B1. With plastic floor protector.

Incl. footrest, stainless steel, chrome-plated.

#### **OPTIONS**

Felt floor protectors

Floor mounting

Seat decors price group 2

Benchrest

#### STANDARD

GS-zertifiziert gem. DIN EN 15372 (Tische), DIN EN 16139 (Bänke)

#### SIZES

| CHAIR WIDTH      | 170 cm |
|------------------|--------|
| CHAIR HEIGHT     | 78 cm  |
| SEAT HEIGHT      | 46 cm  |
| DISTANCE SEAT TO | 78 cm  |
| FLOOR            |        |
| CHAIR DEPTH      | 38 cm  |
| STACKABILITY     | _      |
| WEIGHT           | 36 kg  |
|                  | -      |







# SOLID BENCH, HIGH (170X38 CM) MODEL 3105.174



### BENEFITS/SPECIALS



Surface melamine coated with robust plastic edge



Footrest included for comfortable resting of the feet



Optionally with floor mounting



Optionally with comfortable bench support



Support panel material flameretardant according to DIN 4102 B1