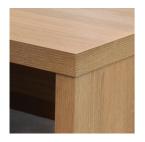

#### STANDARD VERSION

Note: Completely dismountable system.

Seat and side panels, 3-layer chipboard (E1) according to DIN EN 312, melamine coated according to DIN EN 14322, highly abrasion-resistant, with 2 mm plastic edge, thickness: 38 mm. Flame retardant, certified according to DIN 4102-B1. With plastic floor protector.