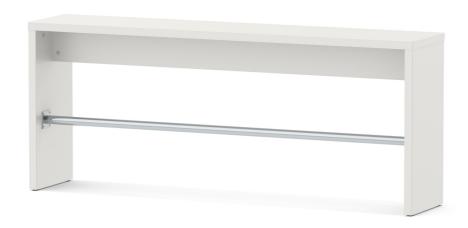

## **SOLID BENCH, HIGH (190X38 CM)**MODEL 3105.194

#### STANDARD VERSION

Note: Completely dismountable system.

Seat and side panels, 3-layer chipboard (E1) according to DIN EN 312, melamine coated according to DIN EN 14322, highly abrasion-resistant, with 2 mm plastic edge, thickness: 38 mm. Flame retardant, certified according to DIN 4102-B1. With plastic floor protector.

Incl. footrest, stainless steel, chrome-plated.