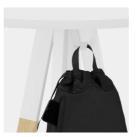

#### STANDARD VERSION

Tabletop, 3-layer chipboard (E1), melamine coated, highly abrasion-resistant, with 3 mm plastic edge, thickness: 25 mm. Note: Table height specifications refer to a tabletop thickness of 25 mm. 4-leg base, solid oak, natural lacquer finish. Incl. foot ring, brushed stainless steel. Upper part of the frame made of steel, powder coated, incl. two folder hooks.

## **BENEFITS/SPECIALS**

Melamine coated table top with robust plastic edge

Optionally with solid oak table top

Incl. two folder hooks

Our range of materials and colors can be found in the A2S material overview.