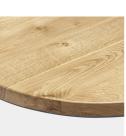

# BAR TABLE (Ø 60 CM) **MODEL 9378**





#### STANDARD VERSION

Tabletop, 3-layer chipboard (E1), melamine coated, highly abrasion-resistant, with 3 mm plastic edge, thickness: 25 mm. Note: Table height specifications refer to a tabletop thickness of 25 mm. 4-leg base, solid oak, natural lacquer finish. Incl. foot ring, brushed stainless steel. Upper part of the frame made of steel, powder coated, incl. two folder hooks.

### **OPTIONS**

Felt floor protectors

Table top solid oak, 27 mm

#### SIZES

| TABLE WIDTH  | 61 cm  |
|--------------|--------|
| TABLE HEIGHT | 110 cm |
| TABLE DEPTH  | 61 cm  |
| STACKABILITY | -      |
| WEIGHT       | 12 kg  |

## **BENEFITS/SPECIALS**







Melamine coated table top with robust plastic edge

Optionally with solid oak table top

Incl. two folder hooks

Our range of materials and colors can be found in the A2S material overview.



IN GERMANY

A2S-Furnishing Systems Ltd. ASS-Einrichtungssysteme GmbH info@a2s.com WWW.A2S.COM