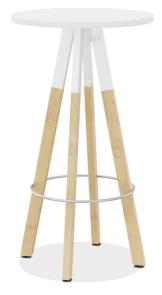

# BAR TABLE (Ø 60 CM) **MODEL 9378**

#### STANDARD VERSION

Tabletop, 3-layer chipboard (E1), melamine coated, highly abrasion-resistant, with 3 mm plastic edge, thickness: 25 mm. Note: Table height specifications refer to a tabletop thickness of 25 mm. 4-leg base, solid oak, natural lacquer finish. Incl. foot ring, brushed stainless steel. Upper part of the frame made of steel, powder coated, incl. two folder hooks.

#### SIZES

| TABLE WIDTH  | 61 cm  |
|--------------|--------|
| TABLE HEIGHT | 110 cm |
| TABLE DEPTH  | 61 cm  |
| STACKABILITY | -      |
| WEIGHT       | 12 kg  |