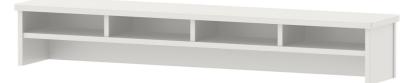

# 6013 (TABLE WIDTH 140) MODEL 6013

## STANDARD VERSION

Body, 3-layer particle board (E1), melamine coated, highly abrasion-resistant, with 1 mm plastic edge, thickness 19 mm. Rear panel, 3-layer chipboard (E1), melamine-coated, highly abrasion-resistant, grooved all around, thickness 8 mm. Top, 3-layer chipboard (E1), melamine coated, highly abrasion resistant, with 3 mm plastic edge, thickness: 25 mm. The table top contains 4 compartments.

### **BENEFITS/SPECIALS**

Melamine coated table top with robust plastic edge

Storage compartment creates order and preserves overview

Can be retrofitted at any time

Our range of materials and colors can be found in the A2S material overview.