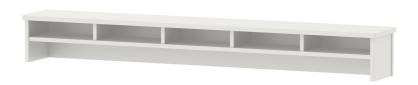

## STANDARD VERSION

Body, 3-layer particle board (E1), melamine coated, highly abrasion-resistant, with 1 mm plastic edge, thickness 19 mm. Rear panel, 3-layer chipboard (E1), melamine-coated, highly abrasion-resistant, grooved all around, thickness 8 mm. Top, 3-layer chipboard (E1), melamine coated, highly abrasion resistant, with 3 mm plastic edge, thickness: 25 mm. The table top contains 5 compartments.

## BENEFITS/SPECIALS

Melamine coated table top with robust plastic edge

Storage compartment creates order and preserves overview

Can be retrofitted at any time