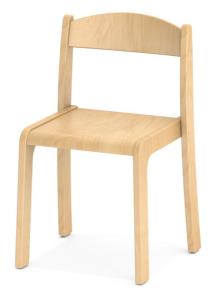

# 4-LEG SOLID WOOD CHAIR MODEL 7097

## STANDARD VERSION

Seat and back separately, shaped to fit the body. Made of beech plywood. Edges softly rounded. Environmentally friendly lacquered with water-based varnish.

4-legged frame, dowelled, beech solid wood studs, semicircular: 55/30 mm. Environmentally friendly lacquered with water-based varnish. With plastic floor protector.

# BENEFITS/SPECIALS

Body shaped seat and back

Rounded seat for comfortable sitting

Solid beech wood from sustainable forestry with water-based varnish

Painted with environmentally friendly water-based paint.