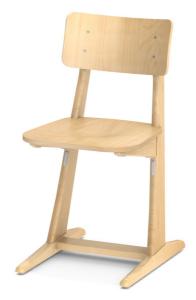

### SOLID WOOD SKID-BASE CHAIR MODEL 7000

#### STANDARD VERSION

Seat and back separately, shaped to fit the body. Made of beech plywood. Edges softly rounded. Environmentally friendly lacquered with water-based varnish.

C-shape frame, side parts made of solid beech wood, mortised and glued. Runners flat tapered, made of solid beech wood, natural lacquered. With plastic floor protectors.