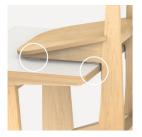

#### STANDARD VERSION

Seat and back separately, shaped to fit the body. Made of beech plywood. Edges softly rounded. Environmentally friendly lacquered with water-based varnish.

C-shape frame, side parts made of solid beech wood, mortised and glued. Runners flat tapered, made of solid beech wood, natural lacquered. With plastic floor protectors.

### BENEFITS/SPECIALS

Protective pads protect table top during upstroking

Solid beech wood from sustainable forestry with water-based varnish

Painted with environmentally friendly water-based paint.