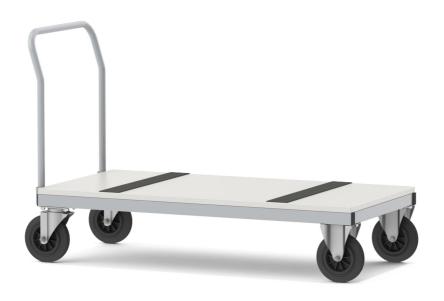

# STACKING TROLLEY FOR FOLDING TABLES, 120 X 70 CM TO 160 X 80 CM

MODEL 3899.147

## STANDARD VERSION

Strong frame with 2 large swivel castors and 2 large fixed castors in front, chrome silver 9006, max. load 10 tables. Cover plate, 3-layer chipboard (E1), melamine coated, highly abrasion-resistant, with 3 mm plastic edge, thickness: 19 mm.

## BENEFITS/SPECIALS

Board material melamine coated with robust plastic edge

Maximum load 10 tables

Smooth-running, heavy-duty hard rubber casters, steerable on one side with stop

Abrasion resistant slip stop with knobs