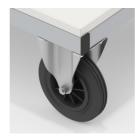

## STANDARD VERSION

Strong frame with 2 large swivel castors and 2 large fixed castors in front, chrome silver 9006, max. load 10 tables. Cover plate, 3-layer chipboard (E1), melamine coated, highly abrasion-resistant, with 3 mm plastic edge, thickness: 19 mm.

## BENEFITS/SPECIALS

Board material melamine coated with robust plastic edge

Maximum load 10 tables

Smooth-running, heavy-duty hard rubber casters, steerable on one side with stop

Abrasion resistant slip stop with knobs