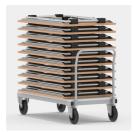

# STACKING TROLLEY FOR FOLDING TABLES, 120 X 70 CM TO 160 X 80 CM

MODEL 3899.147

## STANDARD VERSION

Strong frame with 2 large swivel castors and 2 large fixed castors in front, chrome silver 9006, max. load 10 tables. Cover plate, 3-layer chipboard (E1), melamine coated, highly abrasion-resistant, with 3 mm plastic edge, thickness: 19 mm.

## BENEFITS/SPECIALS

Board material melamine coated with robust plastic edge

Maximum load 10 tables

Smooth-running, heavy-duty hard rubber casters, steerable on one side with stop

Abrasion resistant slip stop with knobs