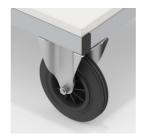

### STANDARD VERSION

Strong frame with 2 large swivel castors and 2 large fixed castors in front, chrome silver 9006, max. load 10 tables. Cover plate, 3-layer chipboard (E1), melamine coated, highly abrasion-resistant, with 3 mm plastic edge, thickness: 19 mm.

## BENEFITS/SPECIALS

Board material melamine coated with robust plastic edge

Maximum load 10 tables

Smooth-running, heavy-duty hard rubber casters, steerable on one side with stop

Abrasion resistant slip stop with knobs