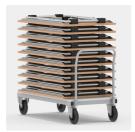

### STANDARD VERSION

Strong frame with 2 large swivel castors and 2 large fixed castors in front, chrome silver 9006, max. load 10 tables. Cover plate, 3-layer chipboard (E1), melamine coated, highly abrasion-resistant, with 3 mm plastic edge, thickness: 19 mm.

## BENEFITS/SPECIALS

Board material melamine coated with robust plastic edge

Maximum load 10 tables

Smooth-running, heavy-duty hard rubber casters, steerable on one side with stop

Abrasion resistant slip stop with knobs