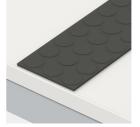

## BENEFITS/SPECIALS

Board material melamine coated with robust plastic edge

Maximum load 10 tables

Smooth-running, heavy-duty hard rubber casters, steerable on one side with stop

Abrasion resistant slip stop with knobs