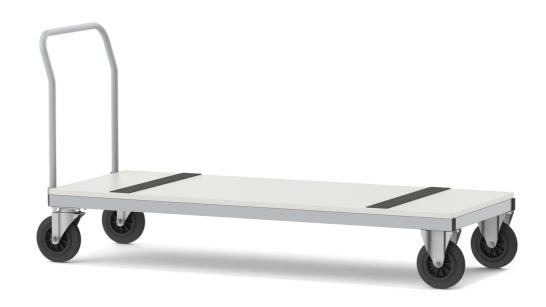

# STACKING TROLLEY FOR FOLDING TABLES, 170 X 70 CM TO 180 X 80 CM

MODEL 3899.187

### STANDARD VERSION

Strong frame with 2 large swivel castors and 2 large fixed castors in front, chrome silver 9006, max. load 10 tables. Cover plate, 3-layer chipboard (E1), melamine coated, highly abrasion-resistant, with 3 mm plastic edge, thickness: 19 mm.

## BENEFITS/SPECIALS

Board material melamine coated with robust plastic edge

Maximum load 10 tables

Smooth-running, heavy-duty hard rubber casters, steerable on one side with stop

Abrasion resistant slip stop with knobs