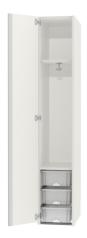

#### STANDARD VERSION

Note: 1 folder height (OH) ≜ 38.4 cm 5 FH, 1 door. 1 fixed shelf on top, 1 fixed construction shelf on bottom. 1 large Tidy Box on the bottom as well as optionally 2 large Tidy Boxes or 4 small Tidy Boxes or 1 large Tidy Box and 2 small Tidy B4oxes.

# TECHNICAL SPECIFICATIONS

| FOLDER HEIGHT | 5      |
|---------------|--------|
| WIDTH         | 36 cm  |
| TOTAL HEIGHT  | 204 cm |
| DEPTH         | 58 cm  |
| NO. OF FIXED  | 2      |
| SHELVES       |        |
| WEIGHT        | 56 kg  |
|               |        |

# BENEFITS/SPECIALS

Board material melamine coated with robust plastic edge

Cabinet-height handles keep the escape route clear and are easy to reach from any height.

In 3 different equipment variants.

Pull-out proof shelf supports