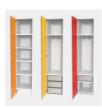

#### STANDARD VERSION

Note: 1 folder height (OH) ≜ 38.4 cm 5 FH, 1 door. 1 fixed shelf on top, 1 fixed construction shelf on bottom. 1 large Tidy Box on the bottom as well as optionally 2 large Tidy Boxes or 4 small Tidy Boxes or 1 large Tidy Box and 2 small Tidy B4oxes.